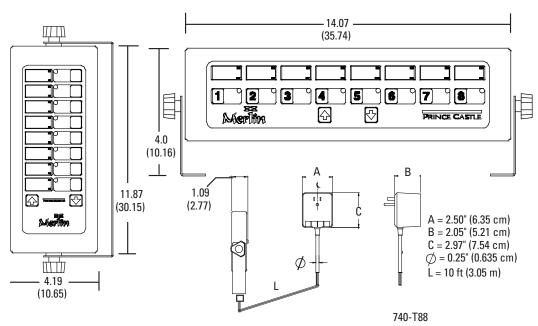

## **DIMENSIONS**

| Model<br>Number | Width in(cm)  | Height in(cm) | Depth<br>in(cm) | Shipping Weight<br>lb(kg) | Shipping<br>cu.ft (cu.m) |
|-----------------|---------------|---------------|-----------------|---------------------------|--------------------------|
| 740-T88         | 4.19 (10.65)  | 11.87 (30.15) | 1.09 (2.77)     | 7.00 (3.20)               | .32 (.01)                |
| 740-T88H        | 14.07 (35.74) | 4.00 (10.16)  | 1.09 (2.77)     | 7.00 (3.20)               | .32 (.01)                |