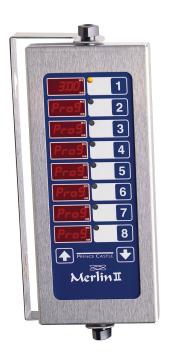

# 740 SERIES MULTI-DISPLAY TIMERS

The 740 Series Multi-Display Timer includes both eight channel horizontal or vertical configurations.

These easy-to-use timers count down in minutes and seconds, or hours and minutes. Each channel has its own display, and can be programmed independently. Individual menu stickers identify the product being timed on each channel, and are replaceable as restaurant menus change. The sleek vertical design allows the 740 Series Multi-Display timers to be mounted anywhere in the kitchen, buffet or dining area.

#### **FEATURES**

- New slim design only 1.09 in (2.77 cm) thick.
- Timers count down in minutes and seconds, or hours and minutes (maximum 59 minutes, 59 seconds or 59 hours, 59 minutes.
- Four, six and eight channel units are available.
- Each channel is single function and has its own display showing the amount of time remaining.
- Easy to program using up and down adjustment buttons.
- "Traffic signal" indicator lights change as countdown elapses.
- Includes menu stickers to identify channels.
- Includes wall-mounted transformer with 10 ft (3 m) cord.
- Manual alarm shut-off.
- One-year parts and labor warranty.