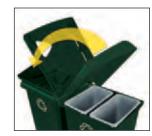

#### **EASY TO EMPTY**

Center hinge allows the lid to be opened from either side for easy access to waste. Eliminates the need to remove the lid during emptying and helps reduce worker strain and trip-and-fall hazards.