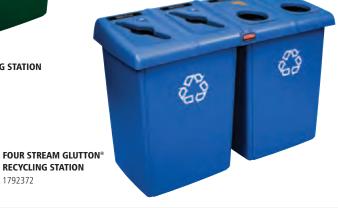

label pack in English, French, and Spanish that provide visual cues and encourage compliance
- Hinged lid allows easy access during emptying





TWO STREAM

1792340

**GLUTTON® RECYCLING STATION** 



### **FLEXIBLE LABELING**

Includes separate color-coded symbol and word labels for customizing the Recycling Station based on facility needs.

## MULTIPLE STREAM SORTATION

Use any combination of the restrictiveopening tops to sort up to four separate waste streams. Tops snap securely into lid.

#### HIGH-CAPACITY COLLECTION

Improves productivity by reducing the frequency of trips to empty the filled containers. Holds up to 92 gallons of waste.





New!

Features traditional Rubbermaid Commercial Products strength and durability in easy-to-clean, impact-resistant post-consumer plastic.





#### **EASY TO EMPTY**

Center hinge allows the lid to be opened from either side for easy access to waste. Eliminates the need to remove the lid during emptying and helps reduce worker strain and trip-and-fall hazards.

|  | No.     | Color | Description                            | U.S.<br>Dimensions          | Metric<br>Dimensions        | Capacity<br>(Gal) | Capacity<br>(Liters) | Pack |
|--|---------|-------|----------------------------------------|-----------------------------|-----------------------------|-------------------|----------------------|------|
|  | 1792339 | BLUE  | Two Stream Glutton® Recycling Station  | 26.8" l x 23.6" w x 35.5" h | 68.1 cm x 59.9 cm x 90.2 cm | 46                | 174.1                | 1    |
|  | 1792340 | GREEN | Two Stream Glutton® Recycling