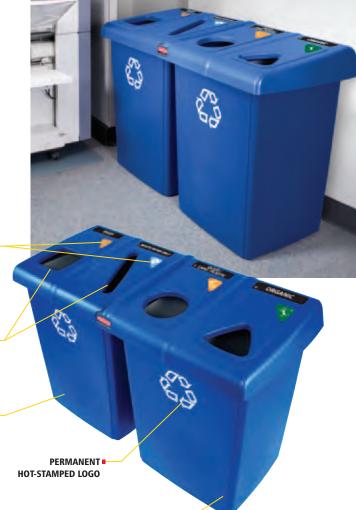

## MULTIPLE STREAM SORTATION

Use any combination of the restrictiveopening tops to sort up to four separate waste streams. Tops snap securely into lid.

#### HIGH-CAPACITY COLLECTION

Improves productivity by reducing the frequency of trips to empty the filled containers. Holds up to 92 gallons of waste.

New!

Features traditional Rubbermaid Commercial Products strength and durability in easy-to-clean, impact-resistant post-consumer plastic.

#### **EASY TO EMPTY**

Center hinge allows the lid to be opened from either side for easy access to waste. Eliminates the need to remove the lid during emptying and helps reduce worker strain and trip-and-fall hazards.