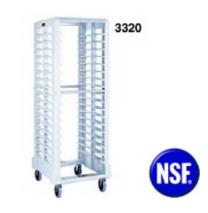

\*3320 is pictured

## **3319** Max System<sup>TM</sup> Rack (18 slot side loader for food boxes and sheet pans)

Ideal for a wide range of food preparation, transport, serving and storage tasks.

- This innovative system is specially designed to work with full size food pans, food boxes, and gastro norm size food pans.
- The components are made of impact-resistant structural web plastic.
- Racks and Carts are designed with soft, rounded corners that are easy on walls, doors and other equipment.
- Heat-resistant plastic construction allows hot baking pans (350°F/176°C max) to be pulled directly from the oven and placed on the rack.
- Quiet handling and upscale design let workers move food directly from kitchen to dining room for fast restocking without repeated trips.
- USDA Meat & Poultry Group compliant.
- All certified to NSF Std. #2.
- All casters are 5" (12.7 cm) non-marking swivel plate design 2 locking and 2 non-locking.