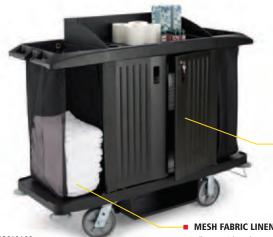

DOORS SUPPLY DISCREET AND SECURE AREA FOR CLEANING SUPPLIES

FG619100

EASY TO MAINTAIN using genuine Rubbermaid Commercial parts. See Page 300

| No.      | Color     | Description                            | U.S.<br>Dimensions      | U.S.<br>Ship Wt/Ctn | Metric<br>Dimensions          | Metric<br>Ship Wt/Ctn | Pack |
|----------|-----------|----------------------------------------|-------------------------|---------------------|-------------------------------|-----------------------|------|
| FG618900 | PLAT, BLA | Full Size Housekeeping Cart            | 60" l x 22" w x 50" h   | 102.1 lb            | 152.4 cm x 55.9 cm x 127 cm   | 46.3 kg               | 1    |
| FG619000 | BLA       | Compact Housekeeping Cart              | 49" l x 22" w x 50" h   | 95.6 lb             | 124.5 cm x 55.9 cm x 127 cm   | 43.4 kg               | 1    |
| FG619100 | BLA       | Full Size Housekeeping Cart with Doors | 60" l x 22" w x 50" h   | 108.8 lb            | 152.4 cm x 55.9 cm x 127 cm   | 49.4 kg               | 1    |
| FG619200 | BLA       | Compact Housekeeping Cart with Doors   | 49" l x 22" w x 50" h   | 102.3 lb            | 124.5 cm x 55.9 cm x 127 cm   | 46.4 kg               | 1    |
| FG9T1900 | BLA       | Full Size Housekeeping Cart with Doors | 60" l x 22" w x 67.5" h | 126.3 lb            | 152.4 cm x 55.9 cm x 171.5 cm | 57.3 kg               | 1    |