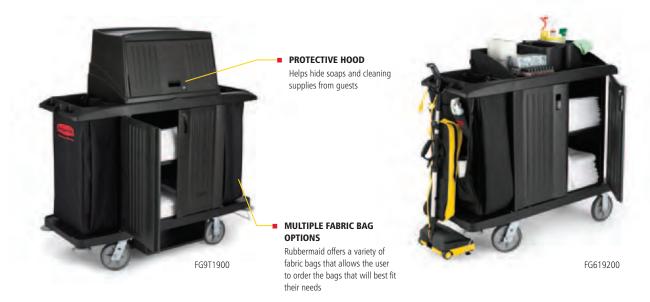

DOORS SUPPLY DISCREET AND SECURE AREA FOR CLEANING SUPPLIES

FG619100

EASY TO MAINTAIN using genuine Rubbermaid Commercial parts. See Page 300

| No.      | Color     | Description                            | U.S.<br>Dimensions      | U.S.<br>Ship Wt/Ctn | Metric<br>Dimensions          | Metric<br>Ship Wt/Ctn | Pack |
|----------|-----------|----------------------------------------|-------------------------|---------------------|-------------------------------|-----------------------|------|
| FG618900 | PLAT, BLA | Full Size Housekeeping Cart            | 60" l x 22" w x 50" h   | 102.1 lb            | 152.4 cm x 55.9 cm x 127 cm   | 46.3 kg               | 1    |
| FG619000 | BLA       | Compact Housekeeping Cart              | 49" l x 22" w x 50" h   | 95.6 lb             | 124.5 cm x 55.9 cm x 127 cm   | 43.4 kg               | 1    |
| FG619100 | BLA       | Full Size Housekeeping Cart with Doors | 60" l x 22" w x 50" h   | 108.8 lb            | 152.4 cm x 55.9 cm x 127 cm   | 49.4 kg               | 1    |
| FG619200 | BLA       | Compact Housekeeping Cart with Doors   | 49" l x 22" w x 50" h   | 102.3 lb            | 124.5 cm x 55.9 cm x 127 cm   | 46.4 kg               | 1    |
| FG9T1900 | BLA       | Full Size Housekeeping Cart with Doors | 60" l x 22" w x 67.5" h | 126.3 lb            | 152.4 cm x 55.9 cm x 171.5 cm | 57.3 kg               | 1    |