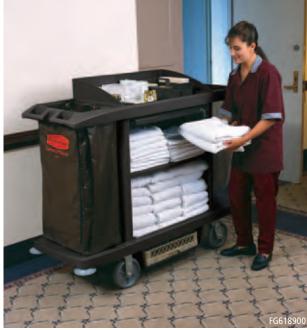

DOORS SUPPLY DISCREET AND SECURE AREA FOR CLEANING SUPPLIES

FG619100

EASY TO MAINTAIN using genuine Rubbermaid Commercial parts. See Page 300

| No.      | Color     | Description                            | U.S.<br>Dimensions      | U.S.<br>Ship Wt/Ctn | Metric<br>Dimensions          | Metric<br>Ship Wt/Ctn | Pack |
|----------|-----------|----------------------------------------|-------------------------|---------------------|-------------------------------|-----------------------|------|
| FG618900 | PLAT, BLA | Full Size Housekeeping Cart            | 60" l x 22" w x 50" h   | 102.1 lb            | 152.4 cm x 55.9 cm x 127 cm   | 46.3 kg               | 1    |
| FG619000 | BLA       | Compact Housekeeping Cart              | 49" l x 22" w x 50" h   | 95.6 lb             | 124.5 cm x 55.9 cm x 127 cm   | 43.4 kg               | 1    |
| FG619100 | BLA       | Full Size Housekeeping Cart with Doors | 60" l x 22" w x 50" h   | 108.8 lb            | 152.4 cm x 55.9 cm x 127 cm   | 49.4 kg               | 1    |
| FG619200 | BLA       | Compact Housekeeping Cart with Doors   | 49" l x 22" w x 50" h   | 102.3 lb            | 124.5 cm x 55.9 cm x 127 cm   | 46.4 kg               | 1    |
| FG9T1900 | BLA       | Full Size Housekeeping Cart with Doors | 60" l x 22" w x 67.5" h | 126.3 lb            | 152.4 cm x 55.9 cm x 171.5 cm | 57.3 kg               | 1    |