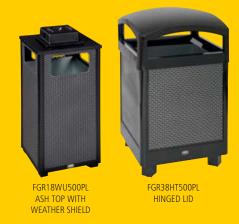

## DIMENSION

Perforated steel panels with durable powder coat finish withstands severe weather and UV rays.

## **FEATURES & BENEFITS**

- Hinged lid style enables easy waste removal.
- Adjustable leg levelers create stability on uneven surfaces.

## CONTAINERS ADA COMPLIAN

|        | ITEM #       | DESCRIPTION            | COLOR                                                      | L×W×H                 |
|--------|--------------|------------------------|------------------------------------------------------------|-----------------------|
| 24 GAL | FGR18WU500PL | ASH TOP W/ WEATHER URN | BLACK W/<br>ANTHRACITE<br>METALLIC<br>PERFORATED<br>PANELS | 17.5" × 17.5" × 32.2" |
| 29 GAL | FGR36HT500PL | DIMENSION HNGD TOP     |                                                            | 21.0" × 21.0" × 42.0" |
| 38 GAL | FGR38HT500PL | DIMENSION HNGD TOP     |                                                            | 26.0" × 26.0" × 43.5" |
| 48 GAL | FGR48HT500PL | DIMENSION HNGD TOP     |                                                            | 26.0" × 26.0" × 43.5" |