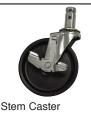

## **Pan Rack Accessories**

Bun Pan Rack Covers with 3 Zippers

PRC-1

PRC-2

MODEL# Description Qtv. **RA-10** Pan Stop **RA-20** Track Pin **RA-24** 12" Tall Vertical Bumbers (Set of 4) **RA-25** 5" Stem Bolted Caster **RA-26** 5" Stem Bolted Caster w/ Brake **RA-30** 4" Plate Caster w/ built-in Zerk Grease Fitting **RA-35** 4" Plate Caster w/ Brake w/ built-in Zerk Grease Fitting **RA-40** 4" Hi-temp Oven Plate Caster w/ built-in Zerk Grease Fitting **RA-45** 4" Hi-temp Oven Plate Caster w/ Brake w/ built-in Zerk Grease Fitting **RA-50** 3" Bun Pan Dolly Caster **RA-55** 4" Set of Plate Casters, Factory Installed **RA-60** 5" Heavy Duty Stem Caster for Universal & Oval Racks Only **RA-60** 5" Heavy Duty Stem Caster with Brake for Universal & Oval Racks Only PRC-1 Enclosed Heavy Duty Plastic Cover with Clear Front PRC-2 Economy See-Thru Plastic Cover **ORL-B** Oven Lift for Front Load Pan Racks