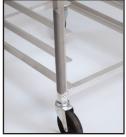

## **Pan Rack Accessories**

Bun Pan Rack Covers with 3 Zippers

PRC-1

PRC-2

MODEL# Description Qtv. **RA-10** Pan Stop **RA-20** Track Pin **RA-24** 12" Tall Vertical Bumbers (Set of 4) **RA-25** 5" Stem Bolted Caster **RA-26** 5" Stem Bolted Caster w/ Brake **RA-30** 4" Plate Caster w/ built-in Zerk Grease Fitting **RA-35** 4" Plate Caster w/ Brake w/ built-in Zerk Grease Fitting **RA-40** 4" Hi-temp Oven Plate Caster w/ built-in Zerk Grease Fitting **RA-45** 4" Hi-temp Oven Plate Caster w/ Brake w/ built-in Zerk Grease Fitting **RA-50** 3" Bun Pan Dolly Caster **RA-55** 4" Set of Plate Casters, Factory Installed **RA-60** 5" Heavy Duty Stem Caster for Universal & Oval Racks Only **RA-60** 5" Heavy Duty Stem Caster with Brake for Universal & Oval Racks Only PRC-1 Enclosed Heavy Duty Plastic Cover with Clear Front PRC-2 Economy See-Thru Plastic Cover **ORL-B** Oven Lift for Front Load Pan Racks

**RA-24** 