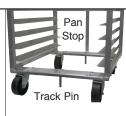

## **Pan Rack Accessories**

Bun Pan Rack Covers with 3 Zippers

PRC-1

PRC-2

MODEL# Description Qtv. **RA-10** Pan Stop **RA-20** Track Pin **RA-24** 12" Tall Vertical Bumbers (Set of 4) **RA-25** 5" Stem Bolted Caster **RA-26** 5" Stem Bolted Caster w/ Brake **RA-30** 4" Plate Caster w/ built-in Zerk Grease Fitting **RA-35** 4" Plate Caster w/ Brake w/ built-in Zerk Grease Fitting **RA-40** 4" Hi-temp Oven Plate Caster w/ built-in Zerk Grease Fitting **RA-45** 4" Hi-temp Oven Plate Caster w/ Brake w/ built-in Zerk Grease Fitting **RA-50** 3" Bun Pan Dolly Caster **RA-55** 4" Set of Plate Casters, Factory Installed **RA-60** 5" Heavy Duty Stem Caster for Universal & Oval Racks Only **RA-60** 5" Heavy Duty Stem Caster with Brake for Universal & Oval Racks Only PRC-1 Enclosed Heavy Duty Plastic Cover with Clear Front PRC-2 Economy See-Thru Plastic Cover **ORL-B** Oven Lift for Front Load Pan Racks