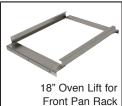

## **Pan Rack Accessories**

Bun Pan Rack Covers with 3 Zippers

PRC-1

PRC-2

MODEL# Description Qtv. **RA-10** Pan Stop **RA-20** Track Pin **RA-24** 12" Tall Vertical Bumbers (Set of 4) **RA-25** 5" Stem Bolted Caster **RA-26** 5" Stem Bolted Caster w/ Brake **RA-30** 4" Plate Caster w/ built-in Zerk Grease Fitting **RA-35** 4" Plate Caster w/ Brake w/ built-in Zerk Grease Fitting **RA-40** 4" Hi-temp Oven Plate Caster w/ built-in Zerk Grease Fitting **RA-45** 4" Hi-temp Oven Plate Caster w/ Brake w/ built-in Zerk Grease Fitting **RA-50** 3" Bun Pan Dolly Caster **RA-55** 4" Set of Plate Casters, Factory Installed **RA-60** 5" Heavy Duty Stem Caster for Universal & Oval Racks Only **RA-60** 5" Heavy Duty Stem Caster with Brake for Universal & Oval Racks Only PRC-1 Enclosed Heavy Duty Plastic Cover with Clear Front PRC-2 Economy See-Thru Plastic Cover **ORL-B** Oven Lift for Front Load Pan Racks