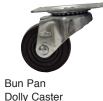

## **Pan Rack Accessories**

Bun Pan Rack Covers with 3 Zippers

PRC-1

PRC-2

MODEL# Description Qtv. **RA-10** Pan Stop **RA-20** Track Pin **RA-24** 12" Tall Vertical Bumbers (Set of 4) **RA-25** 5" Stem Bolted Caster **RA-26** 5" Stem Bolted Caster w/ Brake **RA-30** 4" Plate Caster w/ built-in Zerk Grease Fitting **RA-35** 4" Plate Caster w/ Brake w/ built-in Zerk Grease Fitting **RA-40** 4" Hi-temp Oven Plate Caster w/ built-in Zerk Grease Fitting **RA-45** 4" Hi-temp Oven Plate Caster w/ Brake w/ built-in Zerk Grease Fitting **RA-50** 3" Bun Pan Dolly Caster **RA-55** 4" Set of Plate Casters, Factory Installed **RA-60** 5" Heavy Duty Stem Caster for Universal & Oval Racks Only **RA-60** 5" Heavy Duty Stem Caster with Brake for Universal & Oval Racks Only PRC-1 Enclosed Heavy Duty Plastic Cover with Clear Front PRC-2 Economy See-Thru Plastic Cover **ORL-B** Oven Lift for Front Load Pan Racks