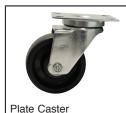

## **Pan Rack Accessories**

Bun Pan Rack Covers with 3 Zippers

PRC-1

PRC-2

MODEL# Description Qtv. **RA-10** Pan Stop **RA-20** Track Pin **RA-24** 12" Tall Vertical Bumbers (Set of 4) **RA-25** 5" Stem Bolted Caster **RA-26** 5" Stem Bolted Caster w/ Brake **RA-30** 4" Plate Caster w/ built-in Zerk Grease Fitting **RA-35** 4" Plate Caster w/ Brake w/ built-in Zerk Grease Fitting **RA-40** 4" Hi-temp Oven Plate Caster w/ built-in Zerk Grease Fitting **RA-45** 4" Hi-temp Oven Plate Caster w/ Brake w/ built-in Zerk Grease Fitting **RA-50** 3" Bun Pan Dolly Caster **RA-55** 4" Set of Plate Casters, Factory Installed **RA-60** 5" Heavy Duty Stem Caster for Universal & Oval Racks Only **RA-60** 5" Heavy Duty Stem Caster with Brake for Universal & Oval Racks Only PRC-1 Enclosed Heavy Duty Plastic Cover with Clear Front PRC-2 Economy See-Thru Plastic Cover **ORL-B** Oven Lift for Front Load Pan Racks