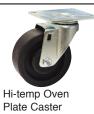

## **Pan Rack Accessories**

Bun Pan Rack Covers with 3 Zippers

PRC-1

PRC-2

MODEL# Description Qtv. **RA-10** Pan Stop **RA-20** Track Pin **RA-24** 12" Tall Vertical Bumbers (Set of 4) **RA-25** 5" Stem Bolted Caster **RA-26** 5" Stem Bolted Caster w/ Brake **RA-30** 4" Plate Caster w/ built-in Zerk Grease Fitting **RA-35** 4" Plate Caster w/ Brake w/ built-in Zerk Grease Fitting **RA-40** 4" Hi-temp Oven Plate Caster w/ built-in Zerk Grease Fitting **RA-45** 4" Hi-temp Oven Plate Caster w/ Brake w/ built-in Zerk Grease Fitting **RA-50** 3" Bun Pan Dolly Caster **RA-55** 4" Set of Plate Casters, Factory Installed **RA-60** 5" Heavy Duty Stem Caster for Universal & Oval Racks Only **RA-60** 5" Heavy Duty Stem Caster with Brake for Universal & Oval Racks Only PRC-1 Enclosed Heavy Duty Plastic Cover with Clear Front PRC-2 Economy See-Thru Plastic Cover **ORL-B** Oven Lift for Front Load Pan Racks