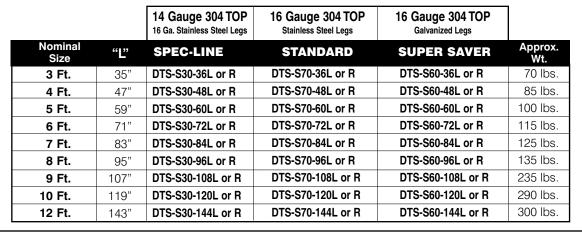

## STAINLESS STEEL DISHTABLES **SOIL STRAIGHT**

Item #: \_\_\_\_\_ Oty #: \_

Model #:\_\_\_\_\_

Project #:\_\_\_\_

| Spec-Line:             | <ul><li>14 ga. 304 Series Stainless Steel Top.</li><li>16 ga. 304 Stainless Steel Legs Stainless Steel Legs</li><li>with Welded Cross Bracing &amp; Stainless Steel Bullet Feet.</li></ul> |
|------------------------|--------------------------------------------------------------------------------------------------------------------------------------------------------------------------------------------|
| UPGRADED!<br>Standard: | <ul><li>16 ga. 304 Series Stainless Steel Top.</li><li>16 ga. 304 Stainless Steel Legs Stainless Steel Legs</li><li>with Welded Cross Bracing &amp; Stainless Steel Bullet Feet.</li></ul> |
| Super Saver:           | 16 ga. 304 Series Stainless Steel Top.<br>Galvanized Legs with Plastic Bullet Feet.                                                                                                        |