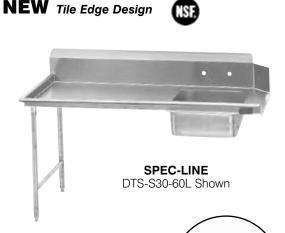

10-1/2" EXTRA LARGE **Bold Looking Backsplash** with 2" return and tile edge

## STAINLESS STEEL DISHTABLES **SOIL STRAIGHT**

Item #: \_\_\_\_\_ Oty #: \_

Model #:\_\_\_\_\_

Project #:\_\_\_\_

| Spec-Line:             | <ul><li>14 ga. 304 Series Stainless Steel Top.</li><li>16 ga. 304 Stainless Steel Legs Stainless Steel Legs</li><li>with Welded Cross Bracing &amp; Stainless Steel Bullet Feet.</li></ul> |
|------------------------|--------------------------------------------------------------------------------------------------------------------------------------------------------------------------------------------|
| UPGRADED!<br>Standard: | <ul><li>16 ga. 304 Series Stainless Steel Top.</li><li>16 ga. 304 Stainless Steel Legs Stainless Steel Legs</li><li>with Welded Cross Bracing &amp; Stainless Steel Bullet Feet.</li></ul> |
| Super Saver:           | 16 ga. 304 Series Stainless Steel Top.<br>Galvanized Legs with Plastic Bullet Feet.                                                                                                        |

## **FEATURES:**

Tile edge for ease of installation.

STANDARD & SUPERSAVER SOIL section features 5" deep sink bowl.

SPEC-LINE SOIL section features 8" deep sink bowl.

Dishtable system consists of SOIL and CLEAN sections. Table is furnished with 10-1/2" splash with a 2" return.