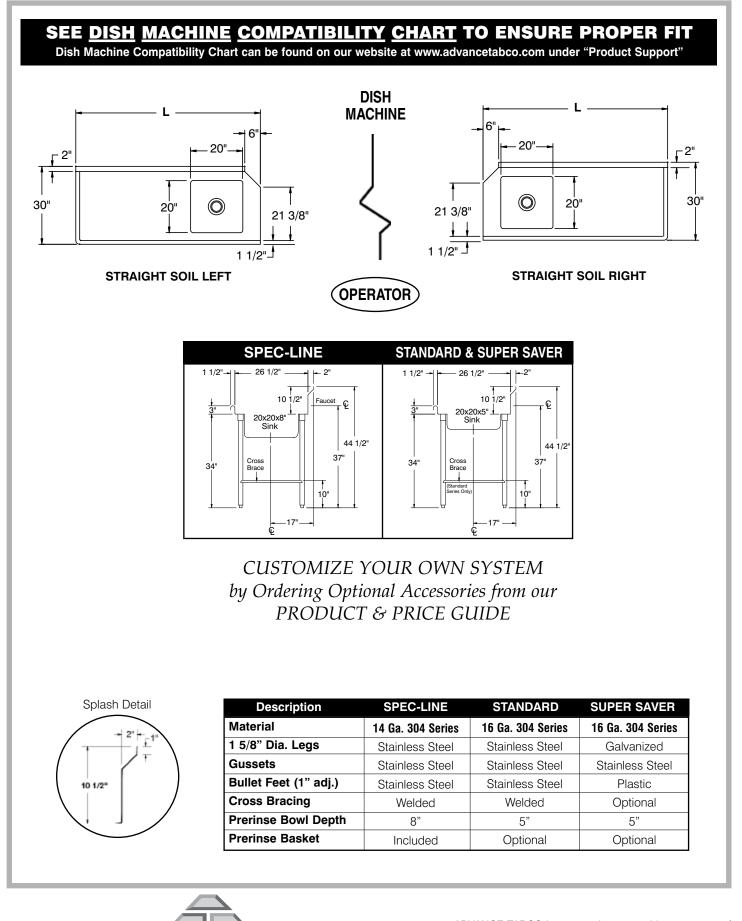

10-1/2" EXTRA LARGE **Bold Looking Backsplash** with 2" return and tile edge

## **FEATURES:**

Tile edge for ease of installation.

STANDARD & SUPERSAVER SOIL section features 5" deep sink bowl.

SPEC-LINE SOIL section features 8" deep sink bowl.

Dishtable system consists of SOIL and CLEAN sections. Table is furnished with 10-1/2" splash with a 2" return.

## **CONSTRUCTION:**

All TIG welded.

Welded areas blended to match adjacent surfaces and to a satin finish. Stainless Steel Gussets welded to a stainless steel support channel.

## **MECHANICAL:**

Faucet holes in SPLASH punched on 8" centers, faucet not included. Waste drain is 1 1/2" IPS basket type and is included.

Nominal sizing on all dishtables for ease of installation.

Customer Service Available To Assist You 1-800-645-3166 8:30 am - 8:00 pm E.S.T. Email Orders To: customer@advancetabco.com. For Smart Fabrication™ Quotes, Email To: smartfab@advancetabco.com or Fax To: 631-586-2933