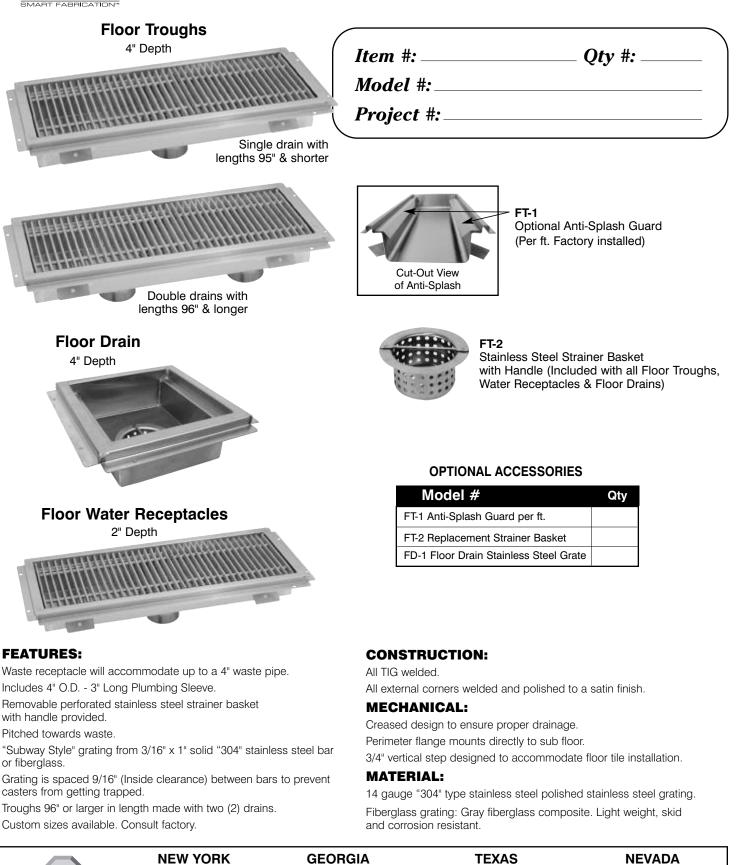

## STAINLESS STEEL FLOOR TROUGHS & FLOOR DRAINS

ADVANCE TABECO.

(800) 645-3166 (800) 832-Fax: (631) 242-6900 Fax: (770) 77: For Assistance with

Smart Modifications & Accessories Call:

**GEORGIA** (800) 832-1218 Fax: (770) 775-5625 **TEXAS** (800) 527-0353 Fax: (972) 932-4795