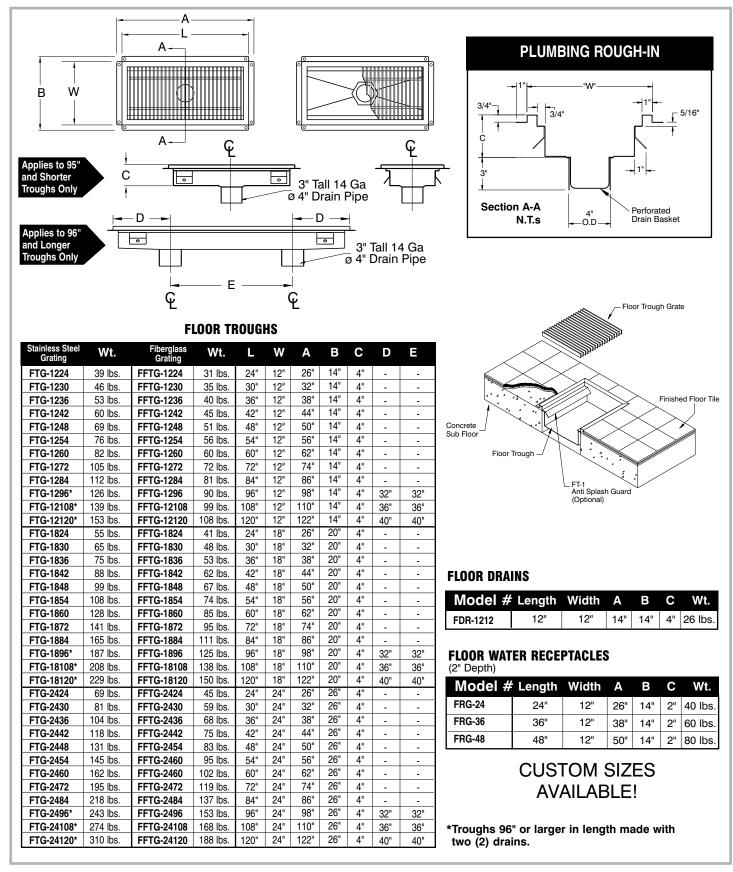

## **DIMENSIONS and SPECIFICATIONS**

ALL DIMENSIONS ARE TYPICAL

ADVANCE TABCO is constantly engaged in a program of improving our products. Therefore, we reserve the right to change specifications without prior notice.

© ADVANCE TABCO, JUNE 2006

TOL ± .500"