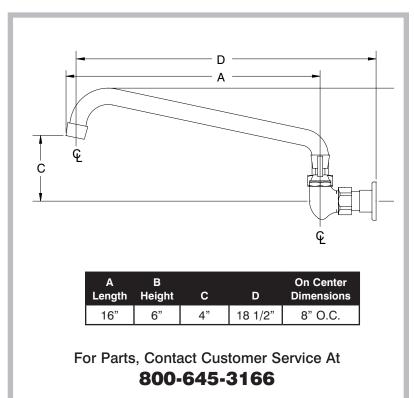

## DIMENSIONS and SPECIFICATIONS

Customer Service Available To Assist You 1-800-645-3166 8:30 am - 8:00 pm E.S.T.

For Orders & Customer Service:

Email: customer@advancetabco.com or Fax: 631-242-6900

For Smart Fabrication™ Quotes: