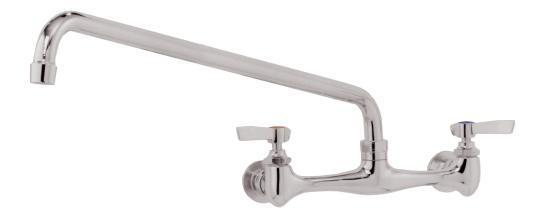

# K-119 16" SWING SPOUT SPLASH MOUNT FAUCET

Conforms To NSF 61/9 Lead Free Requirements

| Item #:    | Qty #: |
|------------|--------|
| Model #:   |        |
| Project #: |        |

FAUCET AERATOR CONFORM TO ASTM.A112.18.1M • 1.0 GPM/3.8 LP THREAD: 55/64 - 27 FEMALE

#### **FEATURES:**

16" swing spout.8" O.C. water supply.Quarter-turn wedge style handles.Colored hot & cold Indexes.1.0 GPM/3.8 LPM Aerator. 60 PSI.

#### **MATERIAL:**

Brass chrome plated body & spout. Chrome plated handles.