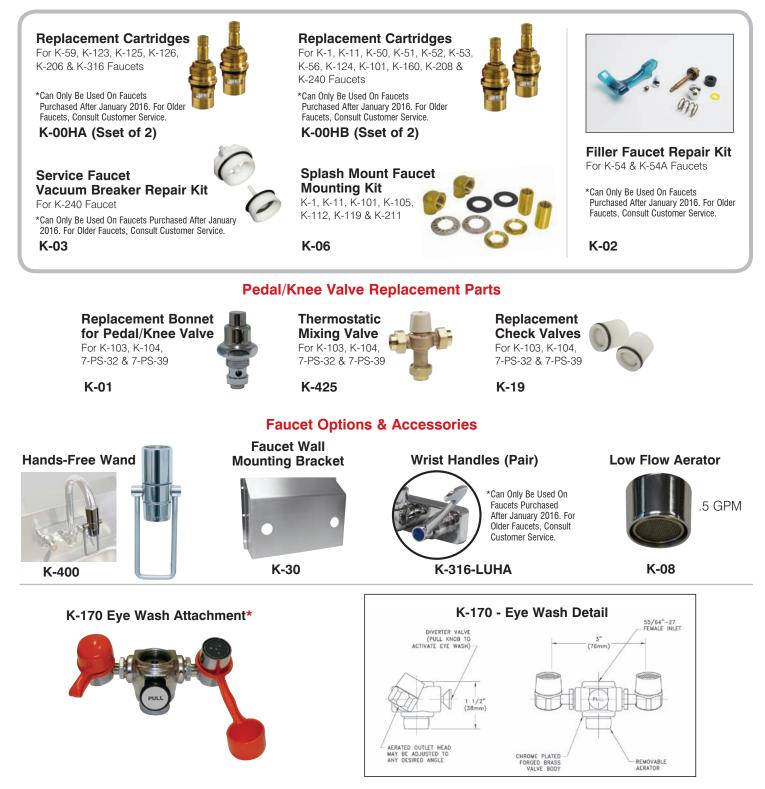

## **FAUCET PARTS & ACCESSORIES**

\*IMPORTANT: Faucet-mounted eyewashes require two motions to operate (turn on water, pull knob to activate eyewash flow). Therefore, Advance Tabco does not believe that these units meet the provisions of ANSI Z358.1-2004 as evewash units. These units are intended solely as supplemental units in addition to dedicated, plumbed evewash equipment installed in the workplace. Faucet-mounted eyewashes should be used with cold or warm water only. Use of hot water might cause scalding. Eyewash Faucets not to be used with Electronic Faucets.