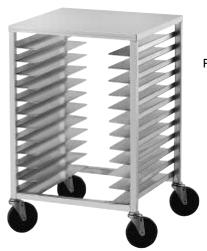

# HALF SIZE PIZZA PAN & DOUGH RACKS WITH SOLID ALUMINUM TOP

Pizza Pan Rack

| Item #:           | Qty #: |  |  |
|-------------------|--------|--|--|
| Model #:          |        |  |  |
| <b>Project</b> #: |        |  |  |

#### Pizza Pan Rack

2" shelf spacing, 12 pan capacity, 5" poly stem bolted casters, 4" wide slides.

#### **Half Size Rack**

3" shelf spacing, 10 pan capacity, 5" poly stem bolted casters, 1 1/2" ribbed angles.

#### **MATERIAL:**

6063-T52 extruded aluminum angles, upright tubing, and support pieces.

Half Size Rack

| MODEL #  | Pan/Box<br>Capacity | Shelf<br>Spacing | Overall Size<br>L x W x H   | Weight  |
|----------|---------------------|------------------|-----------------------------|---------|
| PZ12     | 12                  | 2"               | 22" x 20" x 33 3/4"         | 52 lbs. |
| PDB7     | 7                   | 3 3/4"           | 26 1/2" x 20 1/2" x 33 3/4" | 27 lbs. |
| PR10-3WT | 10                  | 3"               | 20 1/4" x 26" x 38 1/2"     | 30 lbs. |