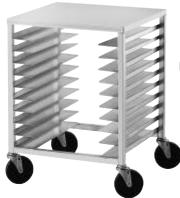

Pizza Dough Box Rack

### Pizza Dough Box Rack

3 3/4" shelf spacing, 7 box capacity, 5" poly stem bolted casters, 1 1/2" ribbed angles.

#### **MATERIAL:**

6063-T52 extruded aluminum angles, upright tubing, and support pieces.

Half Size Rack

| MODEL #  | Pan/Box<br>Capacity | Shelf<br>Spacing | Overall Size<br>L x W x H   | Weight  |
|----------|---------------------|------------------|-----------------------------|---------|
| PZ12     | 12                  | 2"               | 22" x 20" x 33 3/4"         | 52 lbs. |
| PDB7     | 7                   | 3 3/4"           | 26 1/2" x 20 1/2" x 33 3/4" | 27 lbs. |
| PR10-3WT | 10                  | 3"               | 20 1/4" x 26" x 38 1/2"     | 30 lbs. |