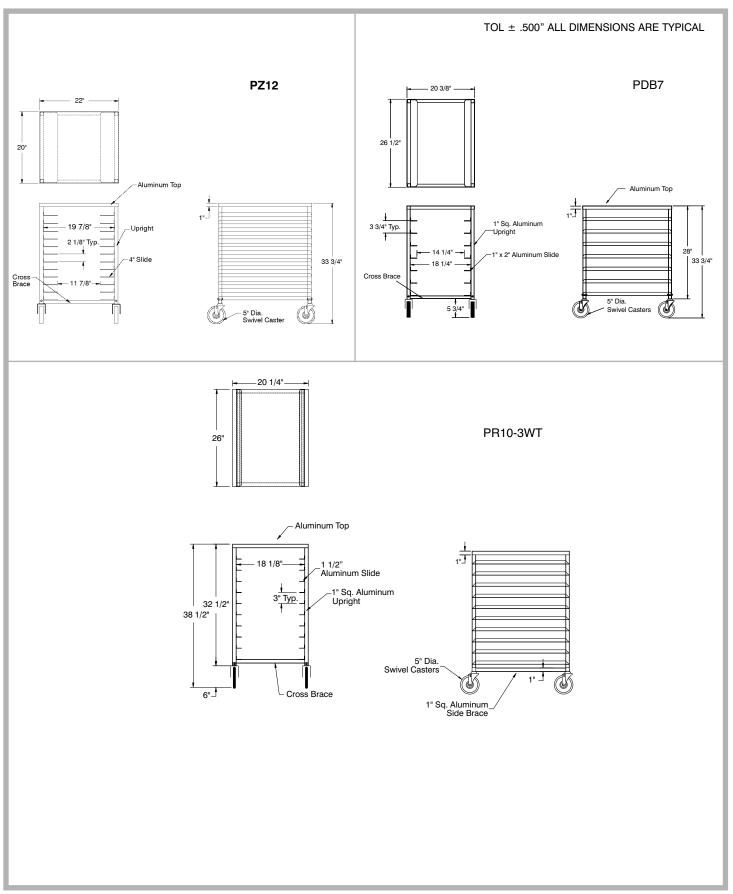

## **DIMENSIONS and SPECIFICATIONS**

#### **MATERIAL:**

6063-T52 extruded aluminum angles, upright tubing, and support pieces.

Half Size Rack

| MODEL #  | Pan/Box<br>Capacity | Shelf<br>Spacing | Overall Size<br>L x W x H   | Weight  |
|----------|---------------------|------------------|-----------------------------|---------|
| PZ12     | 12                  | 2"               | 22" x 20" x 33 3/4"         | 52 lbs. |
| PDB7     | 7                   | 3 3/4"           | 26 1/2" x 20 1/2" x 33 3/4" | 27 lbs. |
| PR10-3WT | 10                  | 3"               | 20 1/4" x 26" x 38 1/2"     | 30 lbs. |

#### Pizza Pan Rack

2" shelf spacing, 12 pan capacity, 5" poly stem bolted casters, 4" wide slides.

### Pizza Dough Box Rack

3 3/4" shelf spacing, 7 box capacity, 5" poly stem bolted casters, 1 1/2" ribbed angles.

#### **Half Size Rack**

3" shelf spacing, 10 pan capacity, 5" poly stem bolted casters, 1 1/2" ribbed angles.