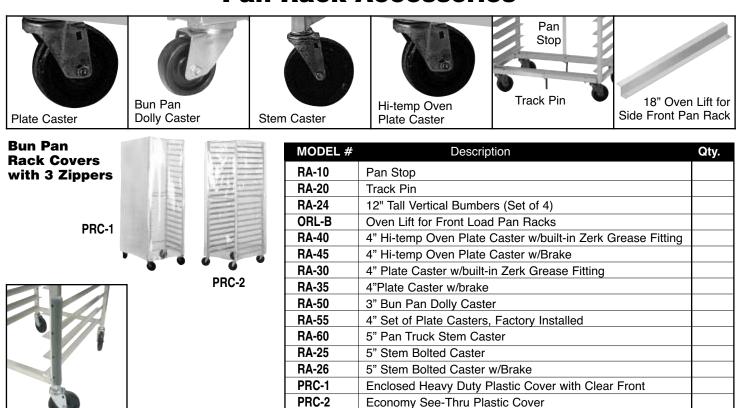

Item #:\_\_\_\_\_ Qty #:\_\_\_\_\_

Model #:\_\_\_\_\_

*Project #:\_\_\_\_\_* 

## FEATURES:

Die formed from one sheet aluminum. Wire reinforced top perimeter edge for optimum strength. Pans "nest" to maximize storage.

## MATERIAL:

Heavy gauge aluminum.

| MODEL #  | Size           | Style      | Gauge | Weight  |
|----------|----------------|------------|-------|---------|
| 18-A-26  | 18" x 26" x 1" | Heavy Duty | 16    | 48 lbs. |
| 18-8A-26 | 18" x 26" x 1" | Standard   | 18    | 40 lbs. |
| 18-8P-26 | 18" x 26" x 1" | Perforated | 18    | 33 lbs. |
| 18-8A-13 | 18" x 13" x 1" | Half size  | 18    | 24 lbs. |



**RA-24** 

ADVANCE www.advancet

|                                                  | Customer Service Available To Assist You 1-800-645-3166 8:30 am - 8:00 pm E.S.T.<br>Email Orders To: customer@advancetabco.com. For Smart Fabrication ™ Quotes, Email To: smartfab@advancetabco.com or Fax To: 631-586-2933 |                                       |                                     |                                      |  |
|--------------------------------------------------|-----------------------------------------------------------------------------------------------------------------------------------------------------------------------------------------------------------------------------|---------------------------------------|-------------------------------------|-----------------