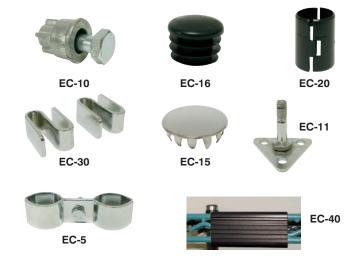

# **WIRE SHELVING ACCESSORIES**

| Model # | Description                                                                     | Qty. |
|---------|---------------------------------------------------------------------------------|------|
| EC-5    | Post Clamp                                                                      |      |
| EC-10   | Replacement Leveling Foot                                                       |      |
| EC-11   | Foot Plate                                                                      |      |
| EC-15   | Chrome Collar Filler Caps<br>(For Add-Shelving & Wall Mounted Shelves - 4/pack) |      |
| EC-16   | Plastic Post Cap (4 pairs/pack)                                                 |      |
| EC-20   | Tapered Split Sleeves (4/pack)                                                  |      |
| EC-30   | S-Hooks For Add-Shelving (2 pairs/pack)                                         |      |
| EC-40   | Black Label Holder (3" x 1")                                                    |      |