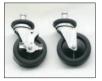

## **Casters For Wire Shelving**

5" Swivel Stem Casters (2 w/ Brakes & 4 - Donut Bumpers)
Load Capacity Is 500 Lbs. Per Set.

Rubber EC-25

Poly
EC-26

Qty: \_\_\_\_\_

Qty.

THESE CASTERS ARE FOR WIRE SHELVING UNITS ONLY.