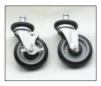

## **Casters For Wire Shelving**

5" Swivel Stem Casters (2 w/ Brakes & 4 - Donut Bumpers)
Load Capacity Is 500 Lbs. Per Set.

Rubber EC-25

Poly
EC-26

Qty: \_\_\_\_\_

Qty.

THESE CASTERS ARE FOR WIRE SHELVING UNITS ONLY.