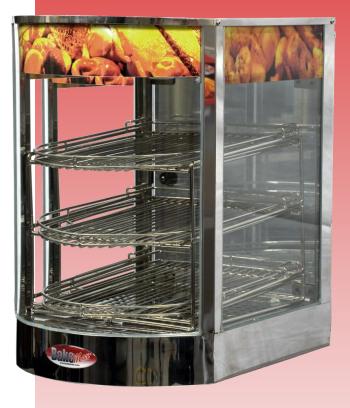

# BOWED FACE DISPLAY BMCDF01

#### **Features:**

- Stainless steel construction.
- Attractive design to show off your products and is sure to increase your sales.
- Four glass sides.
- Front glass is curved to provide excellent viewing angles of your product.
- Sloped shelves to help showcase your product.
- Can be used to showcase products; dry, heated, or heat with humidity.

#### **Other Specifications:**

- Three shelves at 38cm x 27cm each.
- Adjustable temperature between 30-85°C.
- Plug N' Go<sup>™</sup> electrical for easy installation.

The BakeMax<sup>®</sup> Bowed Face Display features stainless steel construction, complete with three sloped shelves, heat & humidity, and four glass sides. Can be used for various dry products, dry, heated, or heat with humidity.

## BOWED FACE DISPLAY BMCDF01