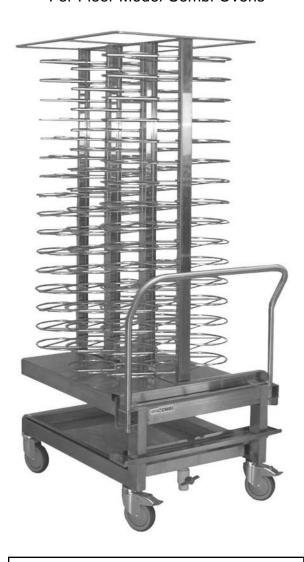

# **BANQUET CART**

For Floor Model Combi Ovens

| Project    |
|------------|
| Item No    |
| Quantity — |

## STANDARD FEATURES

- 304 stainless steel
- 8.4" (213mm) diameter rings to hold plates
- Capable of being hosed down for cleaning
- Increases production capacity
- 5" (127 mm) heavy duty casters (2 locking, 2 non-locking)
- Drip pan with ball valve for waste removal
- Removable cart handle

### STANDARD CHOICES

- Holds 96 plates with standard 3" plate spacing
- Heat retention panels