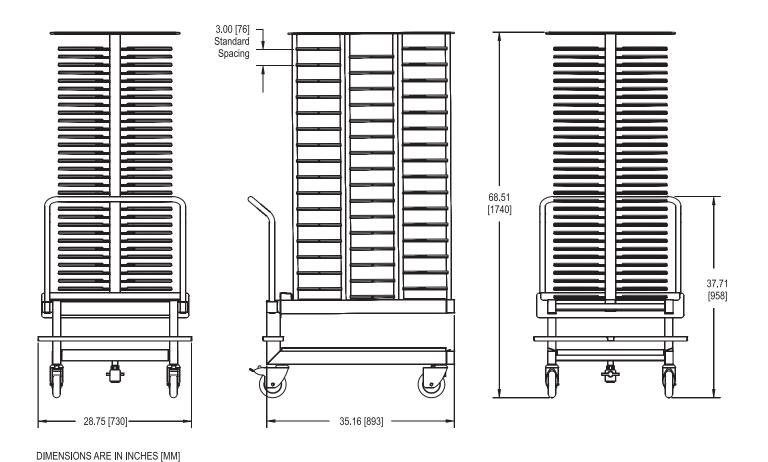

### STANDARD CHOICES

- Holds 96 plates with standard 3" plate spacing
- Heat retention panels

# OPTIONS AND ACCESSORIES

(AT ADDITIONAL CHARGE)

- ☐ Custom plate height spacing, please specify
- Insulated thermal cover