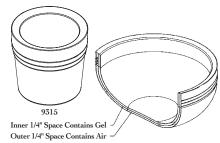

## COLD WAVE BOWLS & STANDS

| S/S Service Plate                                          | ~ | 9311      | 13" dia.                             |
|------------------------------------------------------------|---|-----------|--------------------------------------|
| Cold Wave Stand                                            | ~ | 9313      | 13 1/8" dia. X 2 7/8" h.             |
|                                                            | ~ | 9314      | 13 1/8" dia. X 4 7/8" h.             |
| Cold Wave Salad Dressing Container Includes Stacking Cover | ~ | 9315      | 5" dia. x 4 1/2" h. / 24 oz.         |
| Hinged Cover for 9315 Cold Wave Salad Dressing Container   | ~ | 9315HC    |                                      |
| Cold Wave Bowl - Includes Stacking Cover                   | ~ | 9316      | 11 7/8" dia. X 6 1/2" h. / 7 qt.     |
|                                                            |   | 9317      | 6 3/8" dia. X 3 1/4" h. / .75 qt.    |
|                                                            |   | 9318      | 7 1/8" dia. X 3 7/8" h. / 1.7 qt.    |
|                                                            |   | 9319      | 9 7/8" dia. X 4 3/4" h. / 3.4 qt.    |
|                                                            |   | 9320      | 13 7/8" dia. X 7 1/4" h. / 10.10 qt. |
| S/S Salad Dressing Ladle (Caesar)                          | ~ | 9416SS    | 11 1/2" / 1 oz.                      |
| Cover Only for Cold Wave Bowl 6.9 qt.                      |   | 9316Cover |                                      |
| Cover Only for Cold Wave Bowl 0.75 qt.                     |   | 9317Cover |                                      |
| Cover Only for Cold Wave Bowl 1.7 qt.                      |   | 9318Cover |                                      |
| Cover Only for Cold Wave Bowl 3.4 qt.                      |   | 9319Cover |                                      |
| Cover Only for Cold Wave Bowl 10.10 qt.                    |   | 9320Cover |                                      |
|                                                            |   |           |                                      |

Bon Chef proudly introduces its patented 3 Wall Cold Wave Miracle Bowls. Pre-freezing these bowls will keep your food cold for 8 hours at ambient temperature. Outer air chamber prevents the bowl from sweating while keeping the inner chamber gel frozen. Each bowl comes with a stackable plastic lid. In our test results, a bowl was put in the freezer until gel was frozen. 35°F potato salad was placed in the bowl without lid and stirred every 30 minutes. After 8 hours the potato salad was at 38°F.