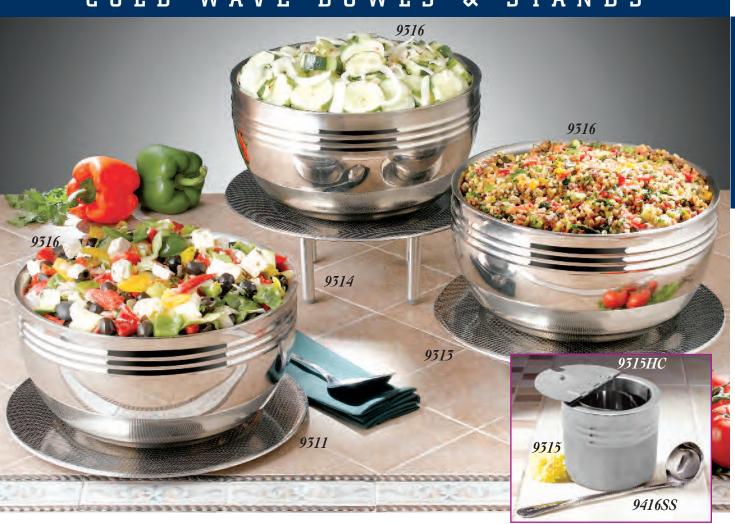

## COLD WAVE BOWLS & STANDS

| S/S Service Plate                                          | ~ | 9311      | 13" dia.                             |
|------------------------------------------------------------|---|-----------|--------------------------------------|
| Cold Wave Stand                                            | ~ | 9313      | 13 1/8" dia. X 2 7/8" h.             |
|                                                            | ~ | 9314      | 13 1/8" dia. X 4 7/8" h.             |
| Cold Wave Salad Dressing Container Includes Stacking Cover | ~ | 9315      | 5" dia. x 4 1/2" h. / 24 oz.         |
| Hinged Cover for 9315 Cold Wave Salad Dressing Container   | ~ | 9315HC    |                                      |
| Cold Wave Bowl - Includes Stacking Cover                   | ~ | 9316      | 11 7/8" dia. X 6 1/2" h. / 7 qt.     |
|                                                            |   | 9317      | 6 3/8" dia. X 3 1/4" h. / .75 qt.    |
|                                                            |   | 9318      | 7 1/8" dia. X 3 7/8" h. / 1.7 qt.    |
|                                                            |   | 9319      | 9 7/8" dia. X 4 3/4" h. / 3.4 qt.    |
|                                                            |   | 9320      | 13 7/8" dia. X 7 1/4" h. / 10.10 qt. |
| S/S Salad Dressing Ladle (Caesar)                          | ~ | 9416SS    | 11 1/2" / 1 oz.                      |
| Cover Only for Cold Wave Bowl 6.9 qt.                      |   | 9316Cover |                                      |
| Cover Only for Cold Wave Bowl 0.75 qt.                     |   | 9317Cover |                                      |
| Cover Only for Cold Wave Bowl 1.7 qt.                      |   | 9318Cover |                                      |
| Cover Only for Cold Wave Bowl 3.4 qt.                      |   | 9319Cover |                                      |
| Cover Only for Cold Wave Bowl 10.10 qt.                    |   | 9320Cover |                                      |
|                                                            |   |           |                                      |

Bon Chef proudly introduces its patented 3 Wall Cold Wave Miracle Bowls. Pre-freezing these bowls will keep your food cold for 8 hours at ambient temperature. Outer air chamber prevents the bowl from sweating while keeping the inner chamber gel frozen. Each bowl comes with a stackable plastic lid. In our test results, a bowl was put in the freezer until gel was frozen. 35°F potato salad was placed in the bowl without lid and stirred every 30 minutes. After 8 hours the potato salad was at 38°F.