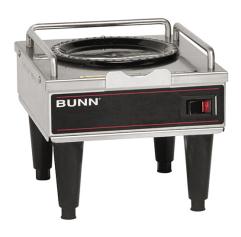

## **RWS1 Warmer**

\*Feature points are currently unavailable.\*

7.5" x 9.3" x 8.3" (19.1cm x 23.6cm x 21.1cm)

### **Specifications**

Product #: 12203.0010

Finish: Stainless Legs: 4" Black Legs