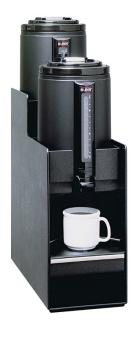

\*Feature points are currently unavailable.\*

Agency:

**Specifications** 

Product #: 18008.6002

Finish: Black