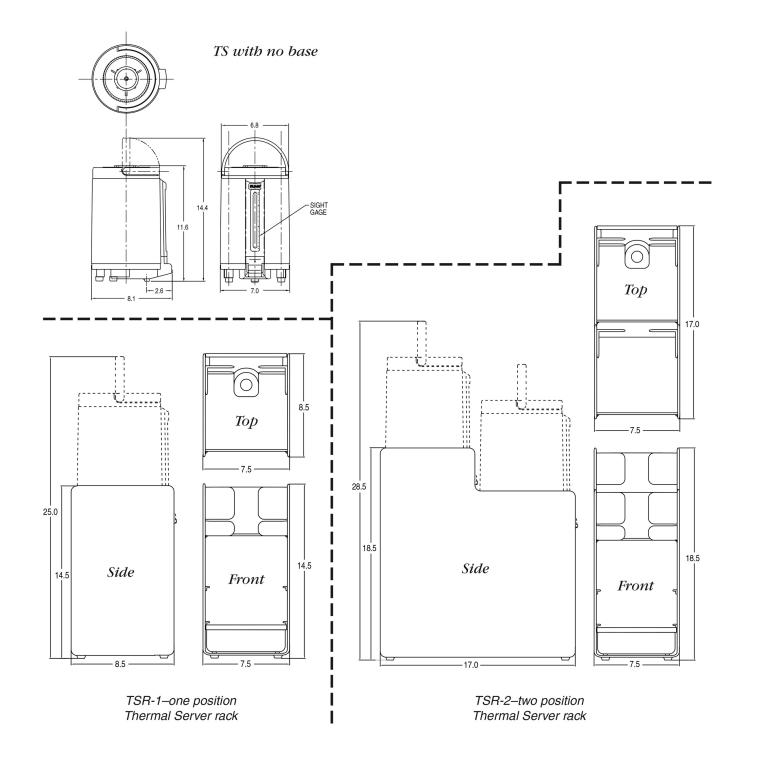

\*Feature points are currently unavailable.\*

Agency:

**Specifications** 

Product #: 18008.6002

Finish: Black

## **Holding Capacity**

| English | Metric |  |  |  |
|---------|--------|--|--|--|
| -       | -      |  |  |  |

**Additional Features** 

| Unit    |       |        |       | Shipping |        |       |           |                       |
|---------|-------|--------|-------|----------|--------|-------|-----------|-----------------------|
|         | Width | Height | Depth | Width    | Height | Depth | Weight    | Volume                |
| English | -     | -      | -     | -        | -      | -     | 7.700 lbs | 1.607 ft <sup>3</sup> |
| Metric  | -     | -      | -     | -        | -      | -     | 3.493 kgs | 0.046 m³              |