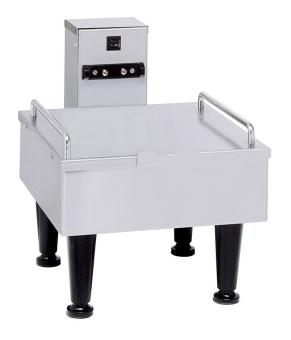

# 1SH Soft Heat Stand **Stainless**

13.4" x 13.2" x 10.1" (34.0cm x 33.5cm x 25.7cm)

- LED power indicator shows server is operational
- Safety-Fresh® patented brew-through lid with vapor seal and spill prevention
- Soft Heat® servers supply controlled heat to coffee to maintain flavor and temperature
- Remote one server docking station for additional satellite coffee serving
- Docking stations have instant power contact with servers

## **Specifications**

Product #: 27825.0000

Finish: Stainless Legs: 4" Black Legs

## **Holding Capacity**

| English | Metric |  |  |
|---------|--------|--|--|
| -       | -      |  |  |

|         | Unit     |          |          | Shipping |        |       |            |           |
|---------|----------|----------|----------|----------|--------|-------|------------|-----------|
|         | Width    | Height   | Depth    | Width    | Height | Depth | Weight     | Volume    |
| English | 10.1 in. | 13.4 in. | 13.2 in. | -        | -      | -     | 12.457 lbs | 1.094 ft³ |
| Metric  | 25.7 cm  | 34.0 cm  | 33.5 cm  | -        | -      | -     | 5.650 kgs  | 0.031 m³  |