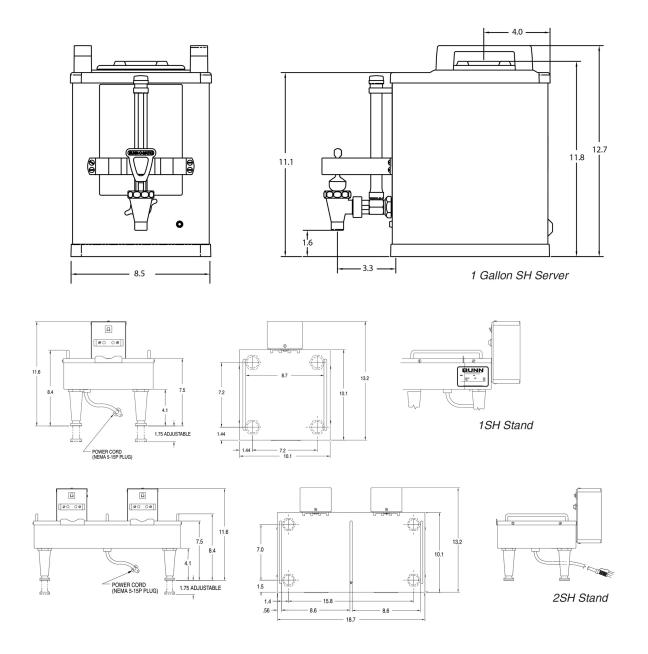

# 1SH Soft Heat Stand **Stainless**

13.4" x 13.2" x 10.1" (34.0cm x 33.5cm x 25.7cm)

- LED power indicator shows server is operational
- Safety-Fresh® patented brew-through lid with vapor seal and spill prevention
- Soft Heat® servers supply controlled heat to coffee to maintain flavor and temperature
- Remote one server docking station for additional satellite coffee serving
- Docking stations have instant power contact with servers

## **Specifications**

Product #: 27825.0000

Finish: Stainless Legs: 4" Black Legs

## **Holding Capacity**

| English | Metric |  |  |
|---------|--------|--|--|
| -       | -      |  |  |

|         | Unit     |          |          | Shipping |        |       |            |           |
|---------|----------|----------|----------|----------|--------|-------|------------|-----------|
|         | Width    | Height   | Depth    | Width    | Height | Depth | Weight     | Volume    |
| English | 10.1 in. | 13.4 in. | 13.2 in. | -        | -      | -     | 12.457 lbs | 1.094 ft³ |
| Metric  | 25.7 cm  | 34.0 cm  | 33.5 cm  | -        | -      | -     | 5.650 kgs  | 0.031 m³  |