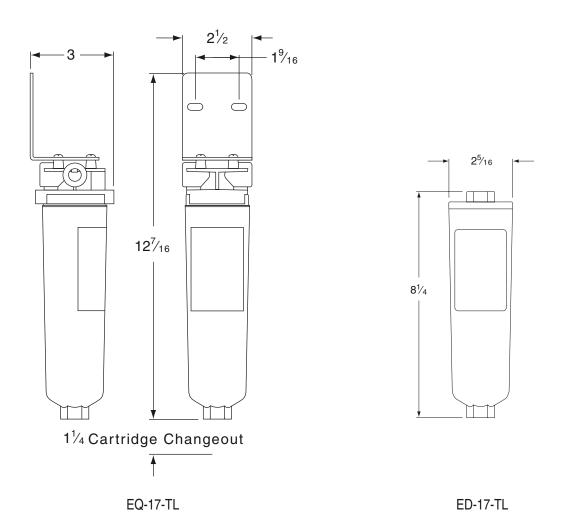

### **Dimensions & Specifications**

| Model          | Product #       | Flow Rate<br>& Capacity | Replaces    | Chlor | Taste | scale | Sedim |
|----------------|-----------------|-------------------------|-------------|-------|-------|-------|-------|
| Systems        |                 |                         |             |       |       |       |       |
| EQ-17-TL       | (1) 30200.1000  | 0.5 gpm/1,500 gals.     | n/a         | •     | •     | •     | •     |
| ED-17-TL       | (1) 30201.1001  | 0.5 gpm/1,500 gals.     | 750 In-Line | •     | •     | •     | •     |
| Case           | (12) 30201.0001 |                         |             |       |       |       |       |
| Cartridge Only |                 |                         |             |       |       |       |       |
| EQ-TL-7        | (1) 30200.1001  | 0.5 gpm/1,500 gals.     | n/a         | •     | •     | •     | •     |
| Case           | (48) 30200.0001 |                         |             |       |       |       |       |

Note: EQ model includes inlet and outlet valves with 3/8" female pipe threading plus mounting bracket.

BUNN Corporation - 1400 Stevenson Drive Springfield, Illinois 62703 • 800-637-8606 • 217-529-6601 • Fax 217-529-6644 • www.bunn.com