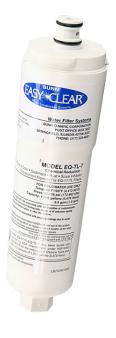

# EQ-TL-7 for EQ-17-TL

0.0" x 0.0" x 0.0" (0.0cm x 0.0cm x 0.0cm)

- 5 micron graded density filtration for long life
- Designed for one or two 1/2 gallon coffee brewers; also works well with BUNN HW2 hot water machines
- Provides 1,500gal of superior sediment, taste/odor and chlorine reduction @ .5 gpm
- Ensures quality coffee and long-term performance of 1 to 5 pot brewers (up to 15 lbs. of coffee/week)
- Scale inhibitor provides six months of scale reduction and guards against corrosion