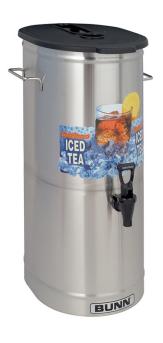

# TDO-5 Dispenser w/ Brew-Thru Lid

22.0" x 13.7" x 10.7" (55.9cm x 34.8cm x 27.2cm) Faucet handles are labeled sweetened and unsweetened. Side handles are mounted offset for closer side-by-side positioning\* (\* Some TDS-3 and TDS-5 models in stock may not have these features.)

### **Specifications**

**Product #:** 34100.0003

Handle: Side Carry Handles

Lid Color: Brew-Through Smoke Lid

#### Finish: Stainless