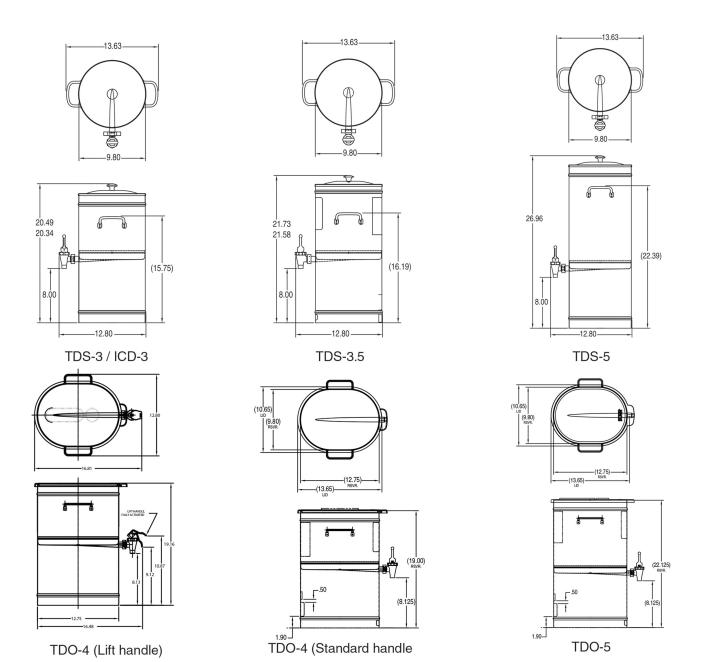

# TDO-5 Dispenser w/ Brew-Thru Lid

22.0" x 13.7" x 10.7" (55.9cm x 34.8cm x 27.2cm) Faucet handles are labeled sweetened and unsweetened. Side handles are mounted offset for closer side-by-side positioning\* (\* Some TDS-3 and TDS-5 models in stock may not have these features.)

## **Holding Capacity**

| English | Metric |  |  |  |
|---------|--------|--|--|--|
| -       | -      |  |  |  |

| Unit    |          |          | Shipping |       |        |       |            |                       |
|---------|----------|----------|----------|-------|--------|-------|------------|-----------------------|
|         | Width    | Height   | Depth    | Width | Height | Depth | Weight     | Volume                |
| English | 10.7 in. | 22.0 in. | 13.7 in. | -     | -      | -     | 11.550 lbs | 2.167 ft <sup>3</sup> |
| Metric  | 27.2 cm  | 55.9 cm  | 34.8 cm  | -     | -      | -     | 5.239 kgs  | 0.061 m³              |