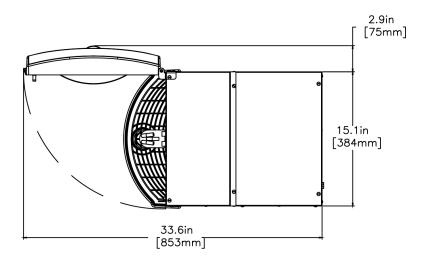

Created on: 06/15/2017

| Unit    |          |          |          | Shipping |        |       |            |        |
|---------|----------|----------|----------|----------|--------|-------|------------|--------|
|         | Width    | Height   | Depth    | Width    | Height | Depth | Weight     | Volume |
| English | 15.8 in. | 23.2 in. | 20.9 in. | -        | -      | -     | 66.460 lbs | -      |
| Metric  | 40.1 cm  | 58.9 cm  | 53.1 cm  | -        | -      | -     | 30.146 kgs | -      |