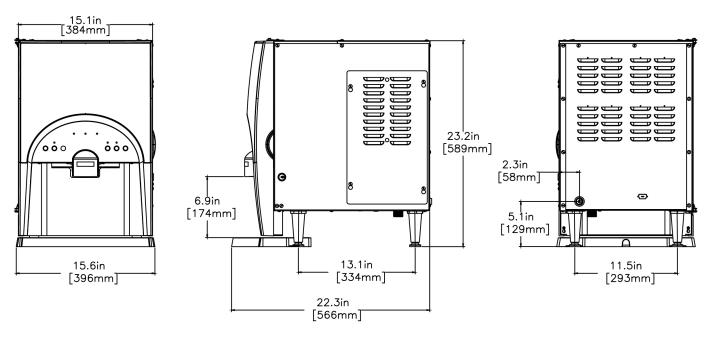

Created on: 06/15/2017

| Unit    |          |          |          | Shipping |        |       |            |        |
|---------|----------|----------|----------|----------|--------|-------|------------|--------|
|         | Width    | Height   | Depth    | Width    | Height | Depth | Weight     | Volume |
| English | 15.8 in. | 23.2 in. | 20.9 in. | -        | -      | -     | 66.460 lbs | -      |
| Metric  | 40.1 cm  | 58.9 cm  | 53.1 cm  | -        | -      | -     | 30.146 kgs | -      |