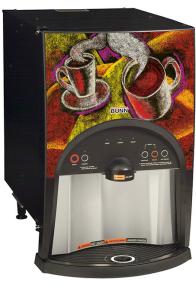

# LCA-2 LP (w/ Scholle QC)

23.2" x 20.9" x 15.8" (58.9cm x 53.1cm x 40.1cm)

- Accommodates two 1/2gal (1.9L) bag-in-box (BIB) containers
- Attractive appearance with shorter profile
- Serves two coffee products and hot water
- Set up for continuous dispense (by the cup) for self-serve applications or portion control to fill cups or carafes
- Refill or rinse LED lights alert the operator for concentrate or cleaning

Agency:

**Additional Features** 

Servers and airpots sold separately

## **Specifications**

Product #: 38800.0002
Product Ratio: 25:1-100:1
Connector: Scholle QC
Water Access: Plumbed

Finish: Black