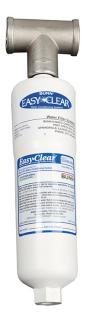

# **SCALE-PRO**

10.3" x 2.8" x 2.8" (26.2cm x 7.1cm x 7.1cm)

- System maximum operating pressure is 125 psi (862 kPa) and operating temperature 100°F (38°C)
- 3/4" NPT stainless steel connections easily adapt to most plumbing systems. (Kit 39000.0101 available with bushings to reduce to 3/8" and 1/4" NPT)
- FDA-CFR and NSF compliant materials
- Engineered force feeding orifice accurately controls feed rate without overdosing
- Reduces lime scale formation from hard water in applications where water is either heated or evaporated
- Recommended for use in combination with an EQHP10, 25, 54 (non-L) system
- · Suggested cartridge change-out is every 6 months
- Working flow rate of 6gpm (22Lpm) accommodates most high temperature foodservice equipment
- Proprietary scale inhibitor does not break down at temperatures above 200°F (93.3°C)
- System extends the life and increases the efficiency of coffee brewers, espresso machines and steamers

#### **Specifications**

Product #: 39000.0010

Cartridge Type: Quick Change