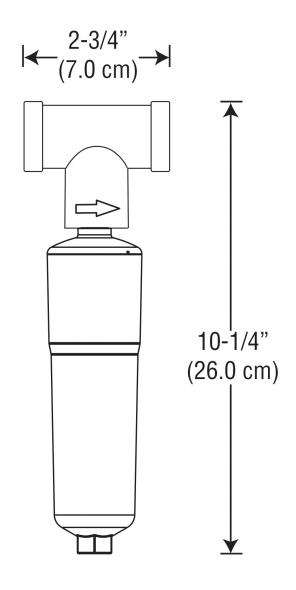

# **SCALE-PRO**

10.3" x 2.8" x 2.8" (26.2cm x 7.1cm x 7.1cm)

- System maximum operating pressure is 125 psi (862 kPa) and operating temperature 100°F (38°C)
- 3/4" NPT stainless steel connections easily adapt to most plumbing systems. (Kit 39000.0101 available with bushings to reduce to 3/8" and 1/4" NPT)
- FDA-CFR and NSF compliant materials
- Engineered force feeding orifice accurately controls feed rate without overdosing
- Reduces lime scale formation from hard water in applications where water is either heated or evaporated
- Recommended for use in combination with an EQHP10, 25, 54 (non-L) system
- · Suggested cartridge change-out is every 6 months
- Working flow rate of 6gpm (22Lpm) accommodates most high temperature foodservice equipment
- Proprietary scale inhibitor does not break down at temperatures above 200°F (93.3°C)
- System extends the life and increases the efficiency of coffee brewers, espresso machines and steamers

Scale-Pro

| Unit    |         |          | Shipping |       |        |       |           |        |
|---------|---------|----------|----------|-------|--------|-------|-----------|--------|
|         | Width   | Height   | Depth    | Width | Height | Depth | Weight    | Volume |
| English | 2.8 in. | 10.3 in. | 2.8 in.  | -     | -      | -     | 2.150 lbs | -      |
| Metric  | 7.1 cm  | 26.2 cm  | 7.1 cm   | -     | -      | -     | 0.975 kgs | -      |