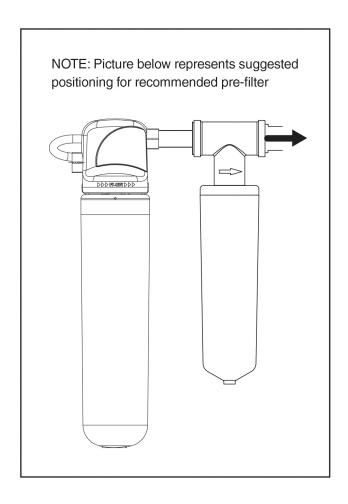

# **SCALE-PRO**

10.3" x 2.8" x 2.8" (26.2cm x 7.1cm x 7.1cm)

- System maximum operating pressure is 125 psi (862 kPa) and operating temperature 100°F (38°C)
- 3/4" NPT stainless steel connections easily adapt to most plumbing systems. (Kit 39000.0101 available with bushings to reduce to 3/8" and 1/4" NPT)
- FDA-CFR and NSF compliant materials
- Engineered force feeding orifice accurately controls feed rate without overdosing
- Reduces lime scale formation from hard water in applications where water is either heated or evaporated
- Recommended for use in combination with an EQHP10, 25, 54 (non-L) system
- · Suggested cartridge change-out is every 6 months
- Working flow rate of 6gpm (22Lpm) accommodates most high temperature foodservice equipment
- Proprietary scale inhibitor does not break down at temperatures above 200°F (93.3°C)
- System extends the life and increases the efficiency of coffee brewers, espresso machines and steamers