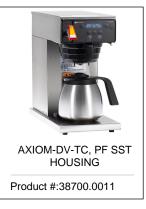

|         |         |         | Shipping |         |         |           |                       |
|---------|---------|---------|---------|----------|---------|---------|-----------|-----------------------|
|         | Width   | Height  | Depth   | Width    | Height  | Depth   | Weight    | Volume                |
| English | 6.6 in. | 7.3 in. | 9.2 in. | 6.8 in.  | 7.6 in. | 8.0 in. | 2.240 lbs | 0.236 ft <sup>3</sup> |
| Metric  | 16.8 cm | 18.5 cm | 23.4 cm | 17.1 cm  | 19.2 cm | 20.3 cm | 1.016 kgs | 0.007 m³              |



## Related Products & Accessories: 1.9L Thermal Carafe (1pk)(51746.0001)

LID, SEAMLESS THERMAL CARAFE BLK

Product #: 52547.0000

LID, SEAMLESS THERMAL CARAFE ORN

Product #: 52547.0001



### Model Compatibility: 1.9L Thermal Carafe (1pk)(51746.0001)