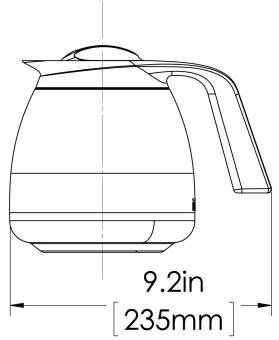

# 1.9L Thermal Carafe (1pk)

7.3" x 9.2" x 6.6" (18.5cm x 23.4cm x 16.8cm)

- Holds 64oz (1.9L) of coffee or other hot beverages
- Unbreakable stainless steel interior and exterior
- Vacuum insulation keeps beverages hot for hours
- · Brew through lid allows for direct brewing
- Fits on BUNN Thermal Carafe and Twin Thermal Carafe brewers

| Unit    |         |         |         | Shipping |         |         |           |                       |
|---------|---------|---------|---------|----------|---------|---------|-----------|-----------------------|
|         | Width   | Height  | Depth   | Width    | Height  | Depth   | Weight    | Volume                |
| English | 6.6 in. | 7.3 in. | 9.2 in. | 6.8 in.  | 7.6 in. | 8.0 in. | 2.240 lbs | 0.236 ft <sup>3</sup> |
| Metric  | 16.8 cm | 18.5 cm | 23.4 cm | 17.1 cm  | 19.2 cm | 20.3 cm | 1.016 kgs | 0.007 m³              |