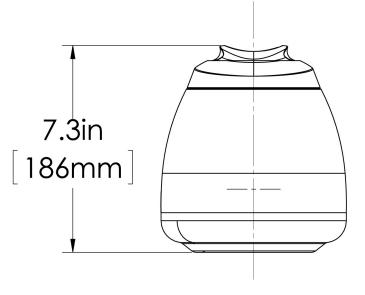

# 1.9L Thermal Carafe (1pk)

7.3" x 9.2" x 6.6" (18.5cm x 23.4cm x 16.8cm)

- Holds 64oz (1.9L) of coffee or other hot beverages
- Unbreakable stainless steel interior and exterior
- Vacuum insulation keeps beverages hot for hours
- · Brew through lid allows for direct brewing
- Fits on BUNN Thermal Carafe and Twin Thermal Carafe brewers

| Unit    |         |         |         | Shipping |         |         |           |                       |
|---------|---------|---------|---------|----------|---------|---------|-----------|-----------------------|
|         | Width   | Height  | Depth   | Width    | Height  | Depth   | Weight    | Volume                |
| English | 6.6 in. | 7.3 in. | 9.2 in. | 6.8 in.  | 7.6 in. | 8.0 in. | 2.240 lbs | 0.236 ft <sup>3</sup> |
| Metric  | 16.8 cm | 18.5 cm | 23.4 cm | 17.1 cm  | 19.2 cm | 20.3 cm | 1.016 kgs | 0.007 m³              |