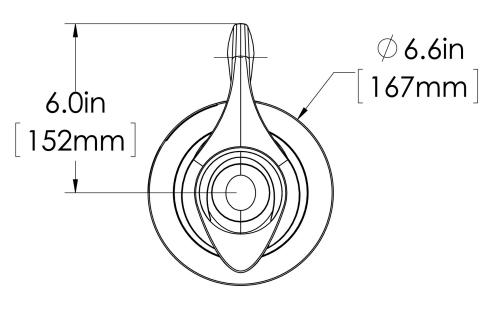

| Unit    |         |         |         | Shipping |         |         |           |                       |
|---------|---------|---------|---------|----------|---------|---------|-----------|-----------------------|
|         | Width   | Height  | Depth   | Width    | Height  | Depth   | Weight    | Volume                |
| English | 6.6 in. | 7.3 in. | 9.2 in. | 6.8 in.  | 7.6 in. | 8.0 in. | 2.240 lbs | 0.236 ft <sup>3</sup> |
| Metric  | 16.8 cm | 18.5 cm | 23.4 cm | 17.1 cm  | 19.2 cm | 20.3 cm | 1.016 kgs | 0.007 m³              |