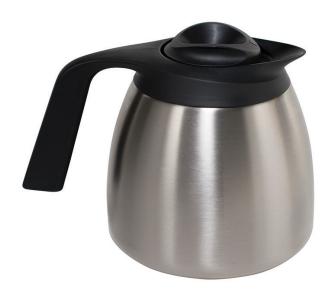

# 1.9L Thermal Carafe (1pk)

7.3" x 9.2" x 6.6" (18.5cm x 23.4cm x 16.8cm)

- Holds 64oz (1.9L) of coffee or other hot beverages
- Unbreakable stainless steel interior and exterior
- Vacuum insulation keeps beverages hot for hours
- · Brew through lid allows for direct brewing
- Fits on BUNN Thermal Carafe and Twin Thermal Carafe brewers

### **Specifications**

Product #: 51746.0001 Finish: Stainless/Black

Handle: Black

Liner: Stainless Steel