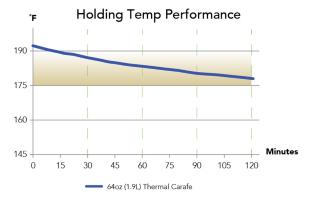

### **Holding Capacity**

| English | Metric |
|---------|--------|
| 64 oz.  | 1.9 L  |

Footnote: - Brewer tank temperature set at 205° F

- Servers not preheated (preheating may increase temperature up to 5°F) 64oz (1.9L) of coffee brewed
- Temperature recorded in serve