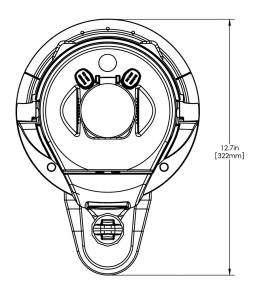

 the buyer to corresponding changes, improvements, additions or replacements for previously purchased equipment.
 08/29/2017

 For most current specifications and other info visit bunn.com.
 08/29/2017

|         | Unit    |          |          | Shipping |        |       |            |                       |
|---------|---------|----------|----------|----------|--------|-------|------------|-----------------------|
|         | Width   | Height   | Depth    | Width    | Height | Depth | Weight     | Volume                |
| English | 9.1 in. | 14.7 in. | 12.7 in. | -        | -      | -     | 12.600 lbs | 2.125 ft <sup>3</sup> |
| Metric  | 23.1 cm | 37.3 cm  | 32.3 cm  | -        | -      | -     | 5.715 kgs  | 0.060 m³              |