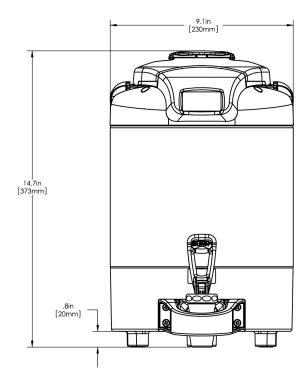

 the buyer to corresponding changes, improvements, additions or replacements for previously purchased equipment.
 08/29/2017

 For most current specifications and other info visit bunn.com.
 08/29/2017

|         | Unit    |          |          | Shipping |        |       |            |                       |
|---------|---------|----------|----------|----------|--------|-------|------------|-----------------------|
|         | Width   | Height   | Depth    | Width    | Height | Depth | Weight     | Volume                |
| English | 9.1 in. | 14.7 in. | 12.7 in. | -        | -      | -     | 12.600 lbs | 2.125 ft <sup>3</sup> |
| Metric  | 23.1 cm | 37.3 cm  | 32.3 cm  | -        | -      | -     | 5.715 kgs  | 0.060 m³              |