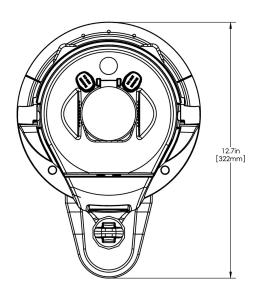

#### **Holding Capacity**

| English | Metric |  |  |  |
|---------|--------|--|--|--|
| -       | -      |  |  |  |

| Unit    |         |          |          | Shipping |        |       |            |                       |
|---------|---------|----------|----------|----------|--------|-------|------------|-----------------------|
|         | Width   | Height   | Depth    | Width    | Height | Depth | Weight     | Volume                |
| English | 9.1 in. | 14.7 in. | 12.7 in. | -        | -      | -     | 12.600 lbs | 2.188 ft <sup>3</sup> |
| Metric  | 23.1 cm | 37.3 cm  | 32.3 cm  | -        | -      | -     | 5.715 kgs  | 0.062 m³              |