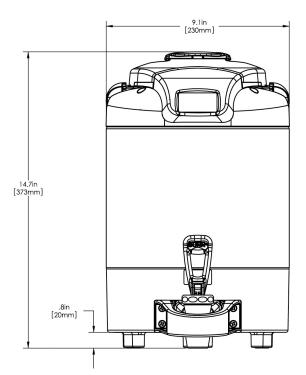

#### **Holding Capacity**

| English | Metric |  |  |  |
|---------|--------|--|--|--|
| -       | -      |  |  |  |

| Unit    |         |          |          | Shipping |        |       |            |                       |
|---------|---------|----------|----------|----------|--------|-------|------------|-----------------------|
|         | Width   | Height   | Depth    | Width    | Height | Depth | Weight     | Volume                |
| English | 9.1 in. | 14.7 in. | 12.7 in. | -        | -      | -     | 12.600 lbs | 2.188 ft <sup>3</sup> |
| Metric  | 23.1 cm | 37.3 cm  | 32.3 cm  | -        | -      | -     | 5.715 kgs  | 0.062 m³              |