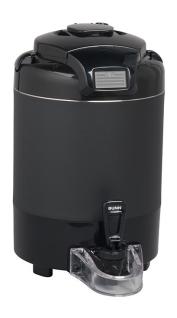

# 1.5Gal(5.7L) TF Srvr no Base, DSG BLK

14.7" x 12.7" x 9.1" (37.3cm x 32.3cm x 23.1cm)

- Digital sight gauge operates on four easily replaceable AAA batteries with an average 1-year lifespan. Display shows low battery symbol when replacement is needed
- Unique lid design features a pour spout for easy emptying and cleaning
- Vacuum insulated to keep coffee hot for hours
- Volume indicator displays how much coffee is left inside the server
- Four-hour digital count-up timer
- Soft-grip bail handle for easy transportation
- Brew-through lid
- Contemporary styling and wrap program for maximum merchandising
- · Fast flow faucet
- Ideal for use with the Infusion Coffee Brewer (ICB)
- Translucent faucet guard provides increased visibility while dispensing