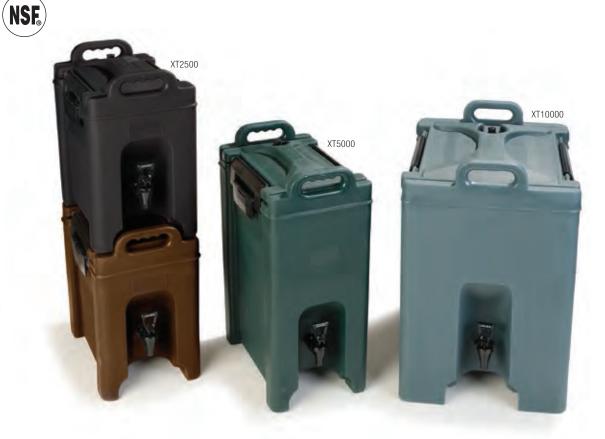

## Replacement parts shown on page 331

| Brown(01                      | ) Black(03)             | Forest Green(08) | Slate(59)      |      |            |
|-------------------------------|-------------------------|------------------|----------------|------|------------|
| Prod No                       | Description             |                  | Color          | Pack | Cs Wt/Cube |
| Cateraide XT Beverage Servers |                         |                  |                |      |            |
| XT2500 Δ                      | 2.5 gal Beverage Server |                  | 01, 03, 08, 59 | 1 ea | 13.00/2.07 |
| XT5000 Δ                      | 5 gal Beverage Server   |                  | 01, 03, 08, 59 | 1 ea | 20.00/2.78 |
| XT10000 Δ                     | 10 gal Beverage Server  |                  | 01, 03, 08, 59 | 1 ea | 30.60/5.67 |