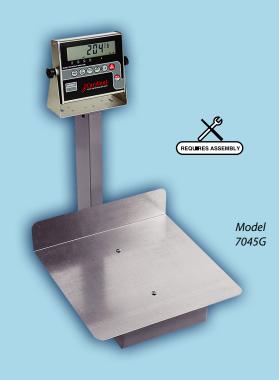

## **Digital Bench Scale**

Detecto's Model 7045G digital bench scale, built to withstand rugged industrial environments, is perfect for inventory purposes, weighing bulk commodities or shipping and receiving departments. The 7045G's model 204 digital indicator with 0.7"/18mm LCD display can be swiveled on its column so the user may turn it sideways for the best visibility. The base is 10.5"W x 14.5" D with a fixed auxiliary oversized galvanized platform, 18" W x 18" D with 4" upturned lip on back only.

Choose from pounds or kilograms readout with the switch selectable display that also features pushbutton tare. Long-life alkaline batteries add to this scale's portability while the oven-baked enamel finish remains marresistant after years of rugged use. The galvanized L-shaped pan gives you a larger weighing surface without taking up as much counter space for the base. For 204 digital weight indicator features, please see page 20 of this catalog.

| MODEL | CAPACITY                          | UPC CODE     |
|-------|-----------------------------------|--------------|
| 7045G | 400 lb x 0.2 lb / 180 kg x 0.1 kg | 809161116205 |

**Platform Dimensions:** 10.5" W x 14.5" D (27 cm W x 37 cm D) with a fixed auxiliary oversized platform, 18" W x 18" D with 4" (46 cm W x 46 cm D x 10 cm H) upturned lip on back only.