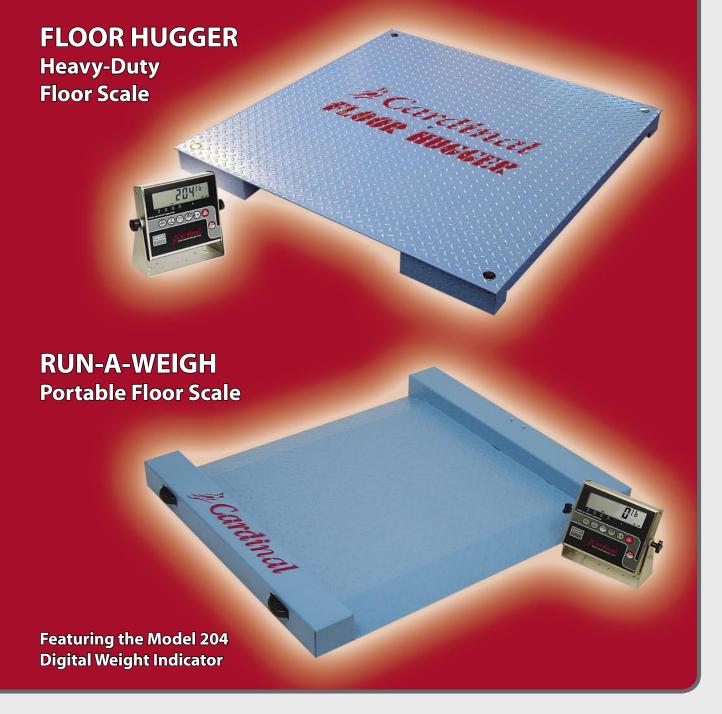

## **FLOOR HUGGER**

**Heavy-Duty Floor Scales** 

The **Floor Hugger** above-ground platform scales provide the latest in weighing technology. These models are ideal for all types of manufacturing, food and chemical processing, and shipping-receiving operations where a heavy-duty floor scale is needed. The unique load cell assemblies are self-checking, incredibly well-protected, and environmentally sealed for those less-than-perfect locations. Other design features include a rigidly constructed weighbridge with easy-to-remove optional ramps. When necessary, the entire scale can be conveniently lifted, moved, and re-installed as your production and traffic flow needs change.

Choose from the digital weight indicators below to complete your Floor Hugger scale or consult the factory for the weight indicator best suited for your application.

**RUN-A-WEIGH** 

**Portable Floor Scales** 

The Run-a-Weigh lets you put the scale where you need it, when you need it.

Weighing in at less than 100 pounds (45 kg) and featuring built-in handles and wheels, the **Run-a-Weigh** is easy to lift and roll to wherever you need it. Whether it's multiple weighing locations at a single facility or the need to take a scale to special job sites, the Run-a-Weigh gives you true portability. This portable scale features a Cardinal digital weight indicator which can be mounted on the wall or desk for convenient viewing. Setup is simple and quick with the Run-a-Weigh's self-aligning feet. Heavy-duty construction, stainless steel load cells, large checkered safety platform with integral ramps, and the 500 or 1,000 lb (225 or 450 kg) capacity make this the perfect scale for weighing barrels, drums, and small crates - anywhere! **Comes with the 204 indicator.** 