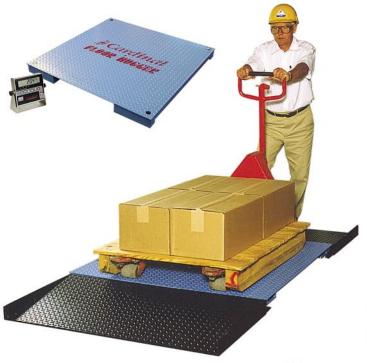

## **FLOOR HUGGER**

**Heavy-Duty Floor Scales** 

The **Floor Hugger** above-ground platform scales provide the latest in weighing technology. These models are ideal for all types of manufacturing, food and chemical processing, and shipping-receiving operations where a heavy-duty floor scale is needed. The unique load cell assemblies are self-checking, incredibly well-protected, and environmentally sealed for those less-than-perfect locations. Other design features include a rigidly constructed weighbridge with easy-to-remove optional ramps. When necessary, the entire scale can be conveniently lifted, moved, and re-installed as your production and traffic flow needs change.

Choose from the digital weight indicators below to complete your Floor Hugger scale or consult the factory for the weight indicator best suited for your application.

**RUN-A-WEIGH** 

**Portable Floor Scales** 