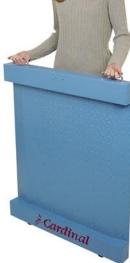

The Run-a-Weigh lets you put the scale where you need it, when you need it.

Weighing in at less than 100 pounds (45 kg) and featuring built-in handles and wheels, the **Run-a-Weigh** is easy to lift and roll to wherever you need it. Whether it's multiple weighing locations at a single facility or the need to take a scale to special job sites, the Run-a-Weigh gives you true portability. This portable scale features a Cardinal digital weight indicator which can be mounted on the wall or desk for convenient viewing. Setup is simple and quick with the Run-a-Weigh's self-aligning feet. Heavy-duty construction, stainless steel load cells, large checkered safety platform with integral ramps, and the 500 or 1,000 lb (225 or 450 kg) capacity make this the perfect scale for weighing barrels, drums, and small crates - anywhere! **Comes with the 204 indicator.** 