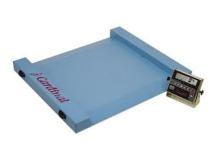

Choose from the digital weight indicators below to complete your Floor Hugger scale or consult the factory for the weight indicator best suited for your application.

**RUN-A-WEIGH** 

**Portable Floor Scales** 

The Run-a-Weigh lets you put the scale where you need it, when you need it.

Weighing in at less than 100 pounds (45 kg) and featuring built-in handles and wheels, the **Run-a-Weigh** is easy to lift and roll to wherever you need it. Whether it's multiple weighing locations at a single facility or the need to take a scale to special job sites, the Run-a-Weigh gives you true portability. This portable scale features a Cardinal digital weight indicator which can be mounted on the wall or desk for convenient viewing. Setup is simple and quick with the Run-a-Weigh's self-aligning feet. Heavy-duty construction, stainless steel load cells, large checkered safety platform with integral ramps, and the 500 or 1,000 lb (225 or 450 kg) capacity make this the perfect scale for weighing barrels, drums, and small crates - anywhere! **Comes with the 204 indicator.** 