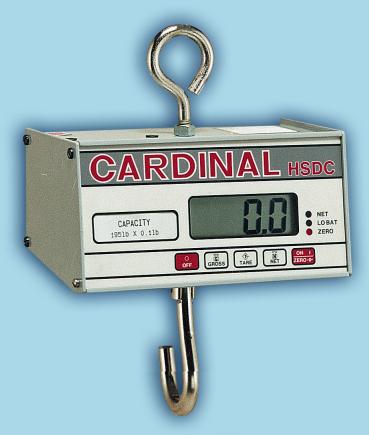

## HANGING DIGITAL SCALE

The HSDC is a full-featured, battery-powered hanging scale that incorporates push button tare, sleep mode, and auto shutoff mode to prolong battery life. Its aluminum alloy construction makes it lightweight and easy to use, but tough enough to stand up under conditions required of any portable hanging scale. Whether used in an industrial application, site collection operation for recycling, or a supermarket, the HSDC series hanging scale is the true example of accurate portable weighing. All models are furnished with a hook.

Display: 1"/25mm high LCD

**Dimensions:** Overall height (eye to hook) 10.75" / 27 cm

Head - 8.25"W x 5"D x 4.5"H / 21 cm W x 13 cm D x 11 cm H

**Power:** 6 C size alkaline batteries (not included)

**Shipping Weight:** 5 lb / 2 kg