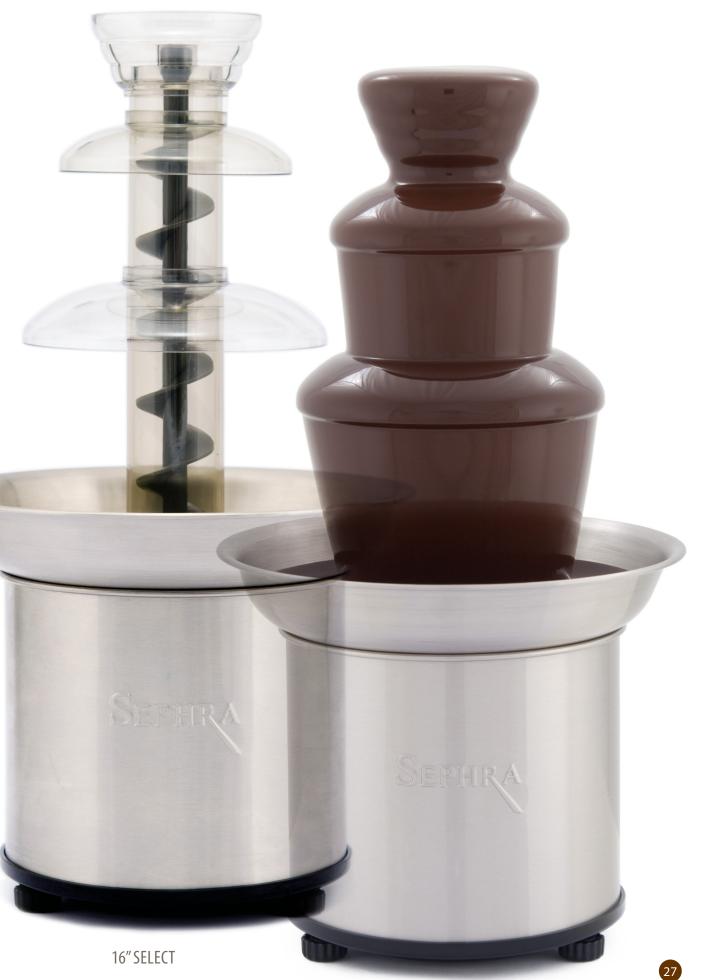

### THE SELECT

Serves 20+ guests Chocolate Capacity: Min. 3 lbs, Max. 4 lbs Model: CF16E

The smallest of Sephra's home chocolate fountain models, at 16" the Select home fountain is the perfect size for small gatherings and makes a great gift for the chocolate enthusiast or the person who has everything! With its elegant styling and beautiful brushed stainless steel finish, it will be the highlight of any special gathering. The heated basin allows you to melt the chocolate in the fountain. The QuickSet tier system and dishwasher safe parts make cleaning a breeze.