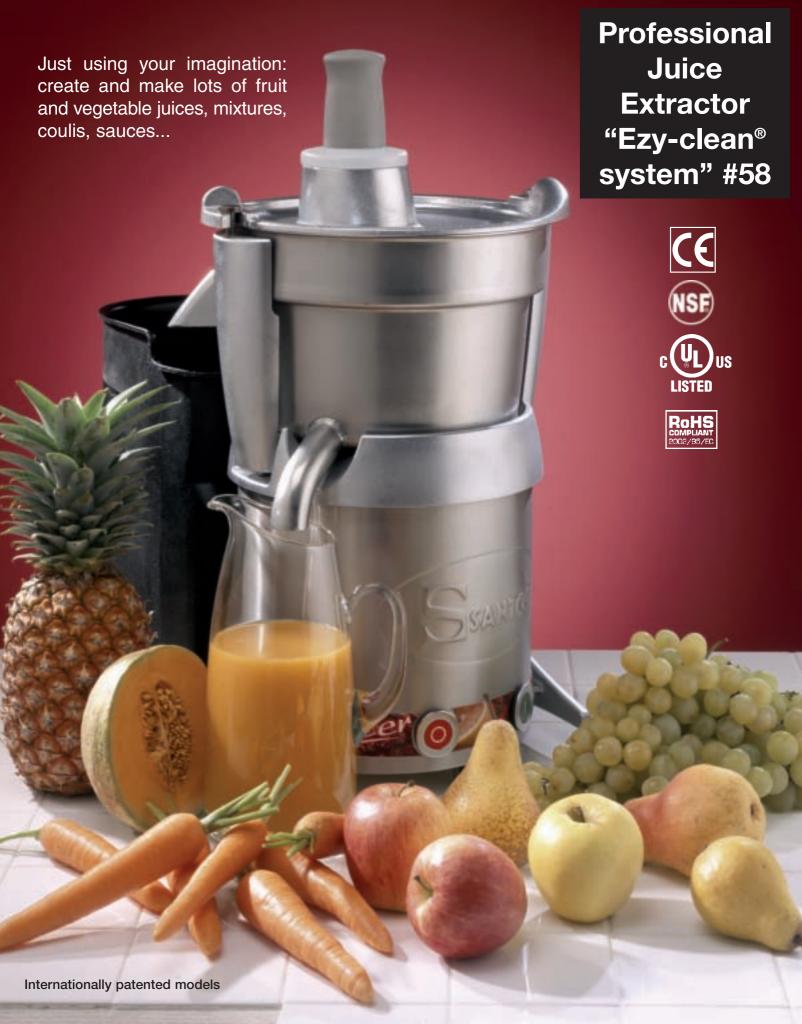

# Extractor "Ezy-clean® system" #58

# Exclusive "Ezy-clean® system": easiness, efficiency & quality

The professional centrifugal juice extractor #58 can produce pure juice with vitamins from most fruits and vegetables.

It can produce up to 100 litres of juice per hour.

It allows you to make all fruits and vegetable juice, cocktails, fruit sauce, coulis sauce, ice cream, sorbets...

12,6"