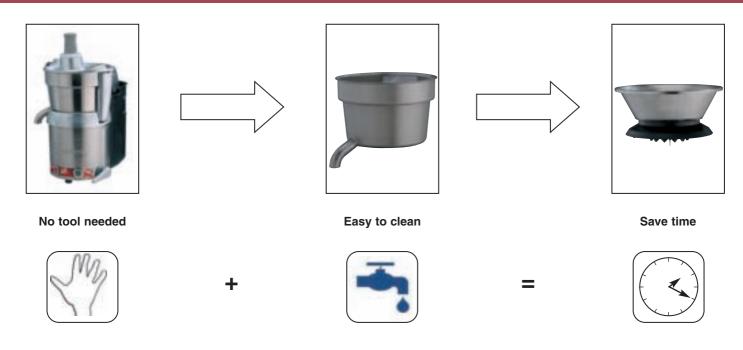

#### <u> Hygiene:</u>

All removable parts can be put in a dishwasher or easily cleaned with hot soapy water.

# Exclusive "Ezy-clean® system": easiness, efficiency & quality

The professional centrifugal juice extractor #58 can produce pure juice with vitamins from most fruits and vegetables.