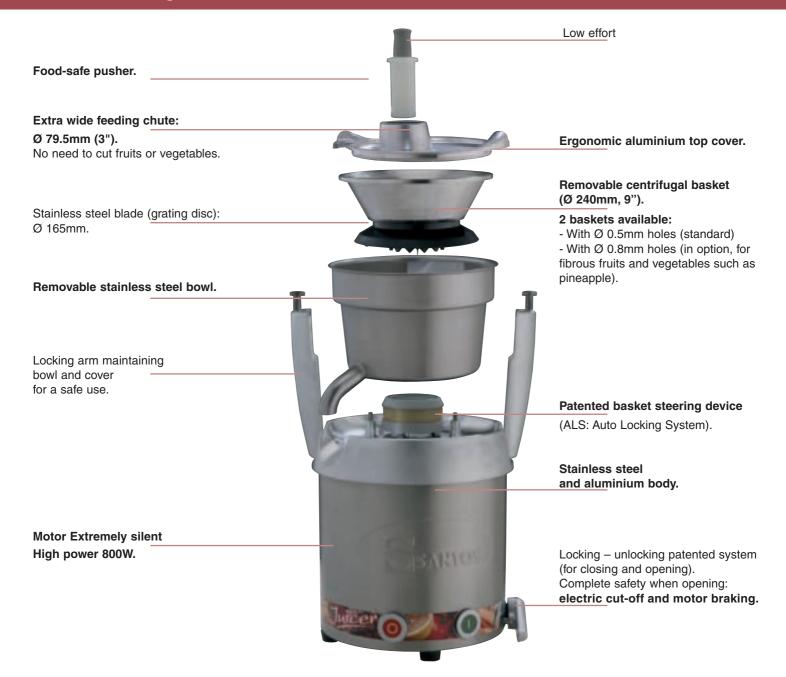

#### <u> Hygiene:</u>

All removable parts can be put in a dishwasher or easily cleaned with hot soapy water.

#### Thermal safety:

Motor protected by internal thermal detector and overload protector.

#### Technical specifications:

Motor :

- Single phase: 100-120 V - 50/60 Hz - 1300 W

UL. NSF

220-240 V - 50/60 Hz - 1300 W

CE, GS. Keti (pending)

- Speed: 3000 RPM (50Hz) 3600 RPM (60HZ)