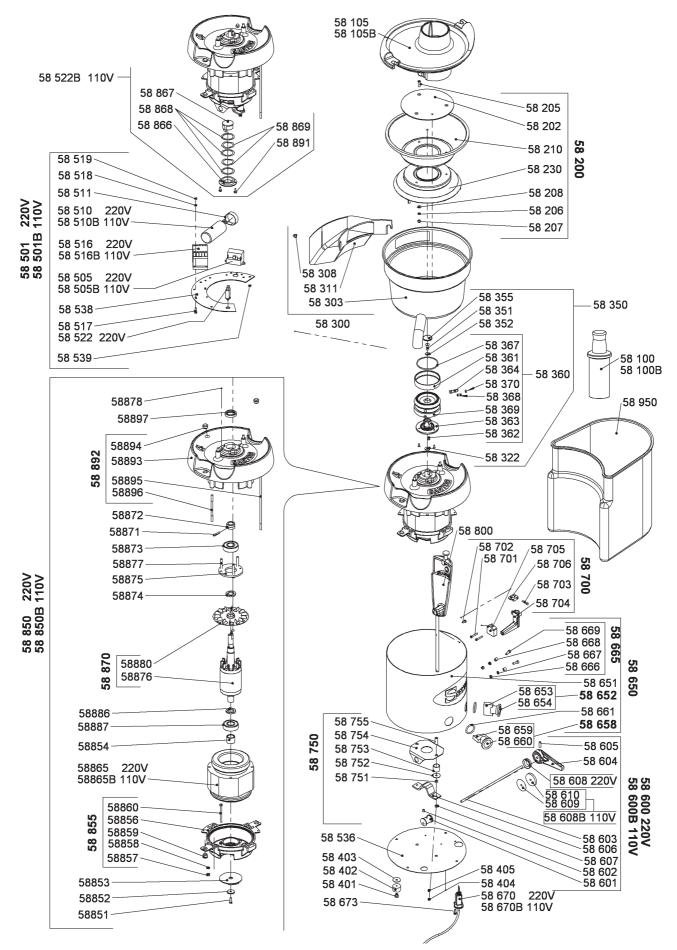

# Extractor "Ezy-clean® system" #58

# Exclusive "Ezy-clean® system": easiness, efficiency & quality

The professional centrifugal juice extractor #58 can produce pure juice with vitamins from most fruits and vegetables.