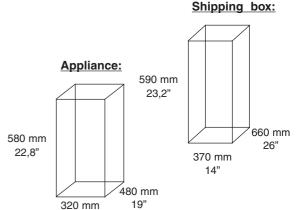

cer.

# Exclusive "Ezy-clean® system": easiness, efficiency & quality



The professional centrifugal juice extractor #58 can produce pure juice with vitamins from most fruits and vegetables.

#### Save time and labour: no need to cut food into small pieces before juicing :

- Apples, carrots, tomatoes, cucumbers, celery, cabbage, onions, beets, pears, spinach...
- Citrus fruits : oranges, grapefruits, lemons and limes (must be peeled)
- Melons, pineapples, mangoes, kiwis, bananas (shall be peeled)
- Peaches, apricots, plums, tropical fruits (must be pitted)
- Berries: strawberries, raspberries, blackberries, blueberries...

It can produce up to 100 litres of juice per hour.

It allows you to make all fruits and vegetable juice, cocktails, fruit sauce, coulis sauce, ice cream, sorbets...



12,6"



## Professional centrifugal juice extractor Ezy-clean® system #58