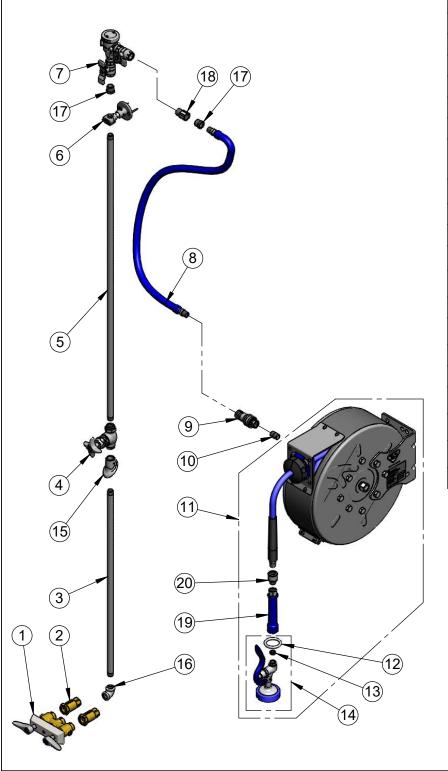

| ITEM NO.         SALES NO.         DESCRIPTION           1         B-0513         3" Concealed Mixing Faud           2         B-CVH1-2         1/2" Check Valve           3         000373-40         3/8" NPT x 26" Riser           4         0RK3         Control Valve           5         002558-40         3/8" NPT x 40" Riser           6         B-0109-07         Wall Bracket           7         B-0963         Pressure VB w/ Integral Check Valve           8         HW-2B-36         3/8 NPT x 36" Flexible Water Hose           9         AW-5B         3/8" NPT Quick Disconne           10         002535-25         3/8" Close Nipple |                                        |  |  |  |  |  |
|-----------------------------------------------------------------------------------------------------------------------------------------------------------------------------------------------------------------------------------------------------------------------------------------------------------------------------------------------------------------------------------------------------------------------------------------------------------------------------------------------------------------------------------------------------------------------------------------------------------------------------------------------------------|----------------------------------------|--|--|--|--|--|
| 2 B-CVH1-2 1/2" Check Valve 3 000373-40 3/8" NPT x 26" Riser 4 0RK3 Control Valve 5 002558-40 3/8" NPT x 40" Riser 6 B-0109-07 Wall Bracket 7 B-0963 Pressure VB w/ Integral Check Valve 8 HW-2B-36 3/8" NPT x 36" Flexible Water Hose 9 AW-5B 3/8" NPT Quick Disconne                                                                                                                                                                                                                                                                                                                                                                                    | DESCRIPTION                            |  |  |  |  |  |
| 3 000373-40 3/8" NPT x 26" Riser 4 0RK3 Control Valve 5 002558-40 3/8" NPT x 40" Riser 6 B-0109-07 Wall Bracket 7 B-0963 Pressure VB w/ Integral Check Valve 8 HW-2B-36 3/8 NPT x 36" Flexible Water Hose 9 AW-5B 3/8" NPT Quick Disconne                                                                                                                                                                                                                                                                                                                                                                                                                 | et                                     |  |  |  |  |  |
| 4 0RK3 Control Valve 5 002558-40 3/8" NPT x 40" Riser 6 B-0109-07 Wall Bracket 7 B-0963 Pressure VB w/ Integral Check Valve 8 HW-2B-36 3/8 NPT x 36" Flexible Water Hose 9 AW-5B 3/8" NPT Quick Disconne                                                                                                                                                                                                                                                                                                                                                                                                                                                  | 1/2" Check Valve                       |  |  |  |  |  |
| 5 002558-40 3/8" NPT x 40" Riser 6 B-0109-07 Wall Bracket 7 B-0963 Pressure VB w/ Integral Check Valve 8 HW-2B-36 3/8 NPT x 36" Flexible Water Hose 9 AW-5B 3/8" NPT Quick Disconne                                                                                                                                                                                                                                                                                                                                                                                                                                                                       |                                        |  |  |  |  |  |
| 6 B-0109-07 Wall Bracket 7 B-0963 Pressure VB w/ Integral Check Valve 8 HW-2B-36 3/8 NPT x 36" Flexible Water Hose 9 AW-5B 3/8" NPT Quick Disconne                                                                                                                                                                                                                                                                                                                                                                                                                                                                                                        | Control Valve                          |  |  |  |  |  |
| 7 B-0963 1/2" NPT Continuous Pressure VB w/ Integral Check Valve 8 HW-2B-36 3/8 NPT x 36" Flexible Water Hose 9 AW-5B 3/8" NPT Quick Disconne                                                                                                                                                                                                                                                                                                                                                                                                                                                                                                             |                                        |  |  |  |  |  |
| 7 B-0963 Pressure VB w/ Integral Check Valve 8 HW-2B-36 3/8 NPT x 36" Flexible Water Hose 9 AW-5B 3/8" NPT Quick Disconne                                                                                                                                                                                                                                                                                                                                                                                                                                                                                                                                 |                                        |  |  |  |  |  |
| 9 AW-5B 3/8" NPT Quick Disconne                                                                                                                                                                                                                                                                                                                                                                                                                                                                                                                                                                                                                           | Pressure VB w/ Integral<br>Check Valve |  |  |  |  |  |
|                                                                                                                                                                                                                                                                                                                                                                                                                                                                                                                                                                                                                                                           |                                        |  |  |  |  |  |
| 10 002535-25 3/8" Close Nipple                                                                                                                                                                                                                                                                                                                                                                                                                                                                                                                                                                                                                            | ct                                     |  |  |  |  |  |
| 1 1                                                                                                                                                                                                                                                                                                                                                                                                                                                                                                                                                                                                                                                       |                                        |  |  |  |  |  |
| 11 B-7222-C01 Enclosed Coated Reel w/ 30' of 3/8" Hose                                                                                                                                                                                                                                                                                                                                                                                                                                                                                                                                                                                                    |                                        |  |  |  |  |  |
| 12 000907-45 Spray Valve Hold Down Ring                                                                                                                                                                                                                                                                                                                                                                                                                                                                                                                                                                                                                   |                                        |  |  |  |  |  |
| 13 010476-45 #27 Washer                                                                                                                                                                                                                                                                                                                                                                                                                                                                                                                                                                                                                                   |                                        |  |  |  |  |  |
| 14 EB-0107 High Flow Spray Valve (Blue)                                                                                                                                                                                                                                                                                                                                                                                                                                                                                                                                                                                                                   |                                        |  |  |  |  |  |
| 15 B-0462 3/8" NPT Angled Slip Flar                                                                                                                                                                                                                                                                                                                                                                                                                                                                                                                                                                                                                       | ge                                     |  |  |  |  |  |
| 16 001355-40 Elbow, 3/8 NPT                                                                                                                                                                                                                                                                                                                                                                                                                                                                                                                                                                                                                               |                                        |  |  |  |  |  |
| 17 001359-40 1/2" NPT Male x 3/8" NPT Female Hex Bushing                                                                                                                                                                                                                                                                                                                                                                                                                                                                                                                                                                                                  |                                        |  |  |  |  |  |
| 18 015073-40 Check Valve w/ 1/2" NPT Adapter                                                                                                                                                                                                                                                                                                                                                                                                                                                                                                                                                                                                              |                                        |  |  |  |  |  |
| 19 012504-40 Grip Handle (Blue), 3/8"<br>NPT                                                                                                                                                                                                                                                                                                                                                                                                                                                                                                                                                                                                              |                                        |  |  |  |  |  |
| 20 019652-40 3/8" NPT Live Swivel                                                                                                                                                                                                                                                                                                                                                                                                                                                                                                                                                                                                                         |                                        |  |  |  |  |  |

**Product Specifications:** 

Enclosed Coated Hose Reel w/ 30' of 3/8" Hose, High Flow Spray Valve (Blue) w/ Swivel, Vacuum Breaker, 3/8" NPT Flexible Water Connector, 3" Concealed Mixing Faucet & Control Valve