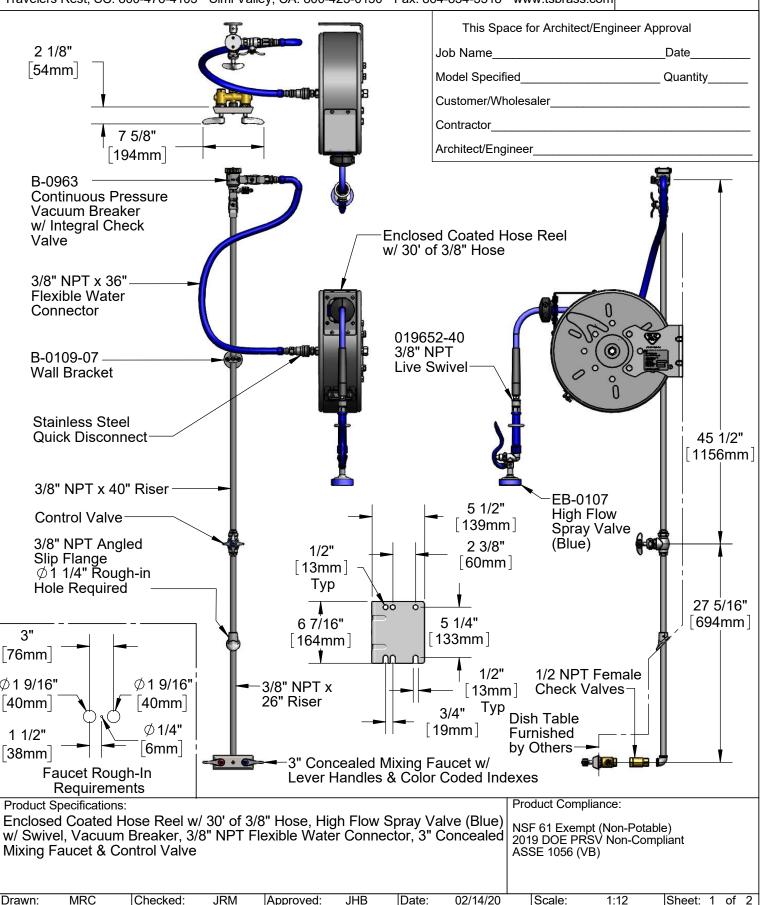

## Tes

## T&S BRASS AND BRONZE WORKS, INC.

2 Saddleback Cove / P.O. Box 1088 Travelers Rest, SC 29690 Model No.

B-1430

Item No.

Travelers Rest, SC: 800-476-4103 • Simi Valley, CA: 800-423-0150 • Fax: 864-834-3518 • www.tsbrass.com

## T&S BRASS AND BRONZE WORKS, INC. <sup>2</sup> Saddleback Cove / P.O. Box 1088 Travelers Rest, SC 29690

Model No.

B-1430

Item No.

Travelers Rest, SC: 800-476-4103 • Simi Valley, CA: 800-423-0150 • Fax: 864-834-3518 • www.tsbrass.com

**Product Specifications:** 

Enclosed Coated Hose Reel w/ 30' of 3/8" Hose, High Flow Spray Valve (Blue) w/ Swivel, Vacuum Breaker, 3/8" NPT Flexible Water Connector, 3" Concealed Mixing Faucet & Control Valve

Product Compliance:

NSF 61 Exempt (Non-Potable) 2019 DOE PRSV Non-Compliant ASSE 1056 (VB)

| Drawn:  | MRC     | Checked:   | JRM     | Approved: | JHB  | Date: | 02/14/20 | Scale:   | NTS  | Sheet: 2 of 2    |
|---------|---------|------------|---------|-----------|------|-------|----------|----------|------|------------------|
| Diawii. | IVII VO | TOTICONCU. | OI VIVI | provou.   | שווט | Date. | 02/17/20 | Toolaic. | 1110 | porticot. Z or Z |