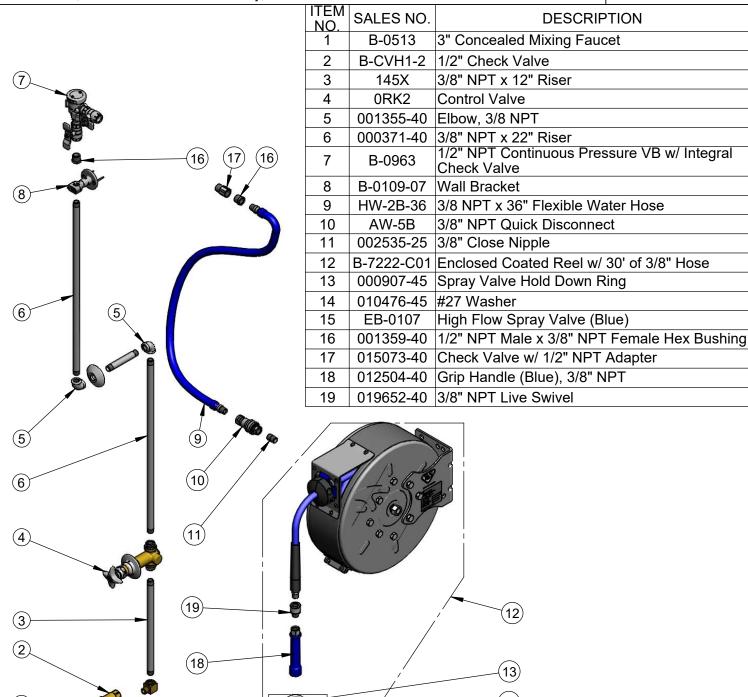

**Product Specifications:** 

Enclosed Coated Hose Reel w/ 30' of 3/8" Hose, High Flow Spray Valve (Blue) w/ Swivel, Vacuum Breaker, 3/8" NPT Flexible Water Connector, 3" Concealed Mixing Faucet & Control Valve