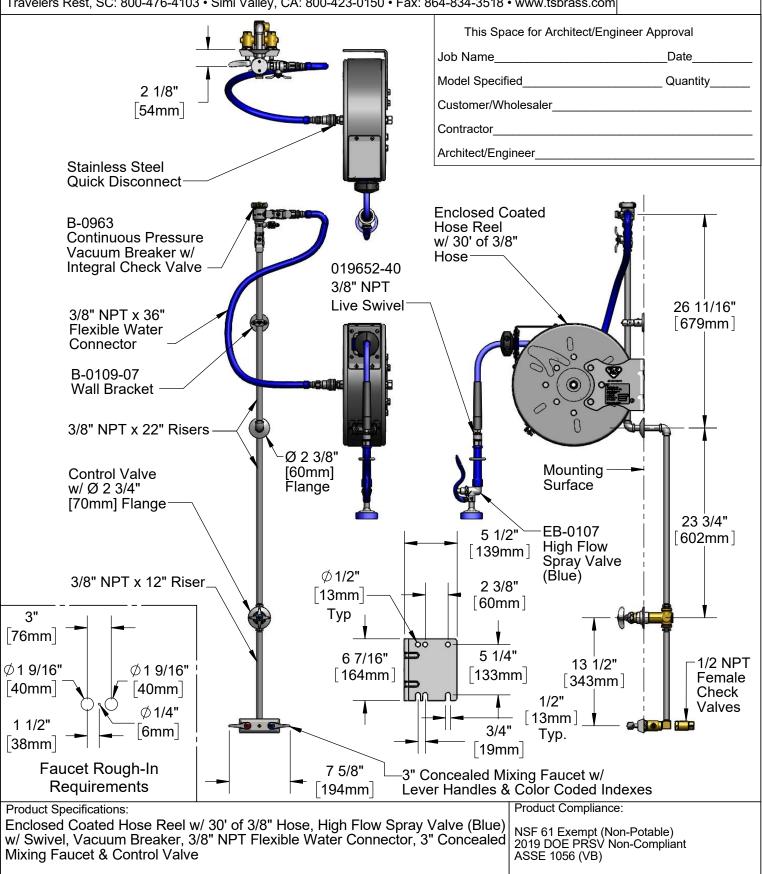

**Product Specifications:** 

Enclosed Coated Hose Reel w/ 30' of 3/8" Hose, High Flow Spray Valve (Blue) w/ Swivel, Vacuum Breaker, 3/8" NPT Flexible Water Connector, 3" Concealed Mixing Faucet & Control Valve

Product Compliance:

15

NSF 61 Exempt (Non-Potable) 2019 DOE PRSV Non-Compliant ASSE 1056 (VB)

| Drawn: | MRC | Checked: | JRM | Approved: | JHB | Date: | 02/14/20 | Scale: | NTS | Sheet: 2 of 2 |
|--------|-----|----------|-----|-----------|-----|-------|----------|--------|-----|---------------|
|        |     |          |     |           |     |       |          |        |     |               |