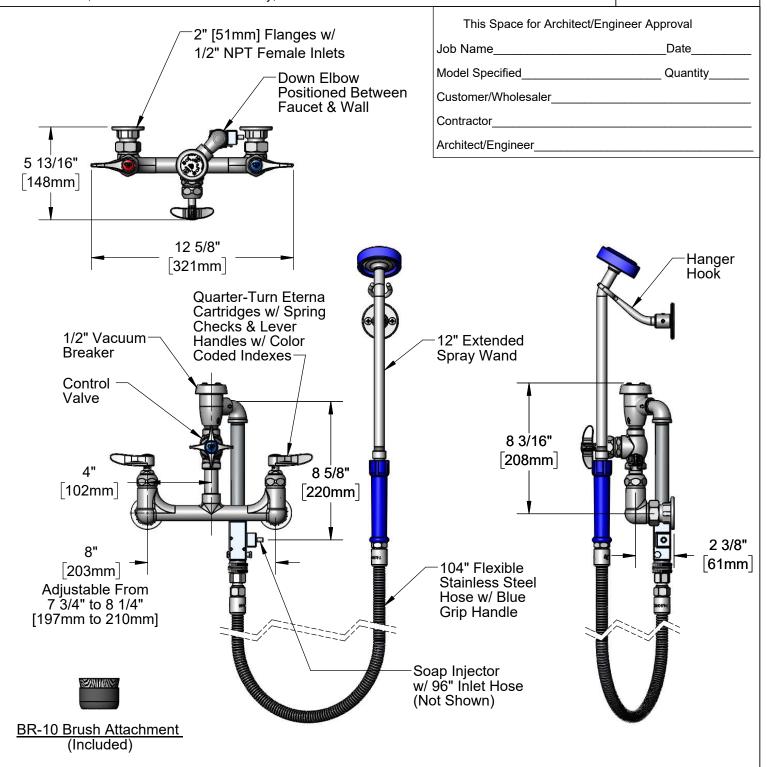

**Product Specifications:** 

Cart Washing Spray Unit w/ Quarter-Turn Eterna Cartridges w/ Spring Checks, Lever Handles, Shut-off Valve, Vacuum Breaker, Soap Injector, 104" Stainless Steel Hose, 12" Spray Wand, Brush Attachment and 1/2" NPT Female Inlets