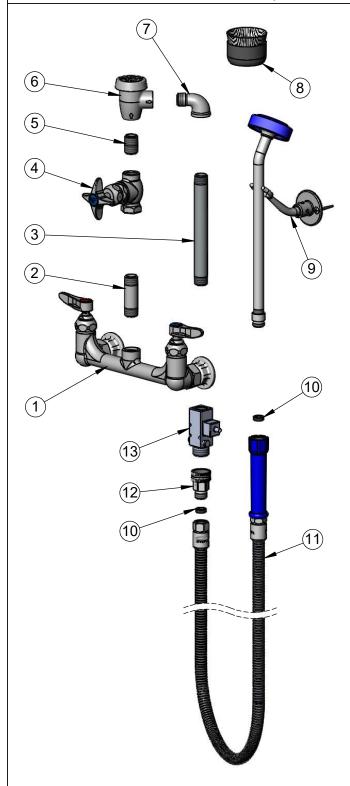

| ITEM<br>NO. | SALES NO. | DESCRIPTION                                   |
|-------------|-----------|-----------------------------------------------|
| 1           | 013988-40 | 8" Wall Mount Base Faucet                     |
| 2           | 001510-40 | Nipple, 1/2" x 2-5/8"                         |
| 3           | 001507-40 | 1/2" NPT x 7 1/8" Riser                       |
| 4           | 002900-40 | 1/2" NPT Female Shut-Off Valve                |
| 5           | 002534-25 | Close Nipple, 1/2" NPT                        |
| 6           | B-0969    | 1/2" NPT Vacuum Breaker                       |
| 7           | 150X      | EL, 1/2" Cast Rd. Street                      |
| 8           | BR10      | Brush Attachment                              |
| 9           | B-0166    | Wall Hook                                     |
| 10          | 010476-45 | #27 Washer                                    |
| 11          | EB-0104-H | 104" Stainless Steel Hose w/ Blue Grip Handle |
| 12          | 059A      | Garden Hose Adapter                           |
| 13          | B-2173    | Soap Injector Unit                            |