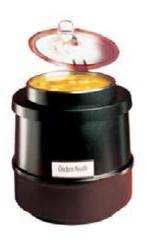

## The Frontier II Kettle®

The Frontier II Kettle® is the replacement kettle for the Tomlinson Economy Frontier Kettle featuring fast heat up and NSF approval for rethermalization. The kettle has a durable powder coated black steel shell, adjustable temperature control and hinged lid. It is shipped complete with a 6, 8 or 12 quart (5.7, 7.6, or 11.4 litre) stainless steel food insert and product cards. The unit is available in 120 or 240 volt.

| Model # | Description              | Dimensions<br>H x D<br>inches (mm) | Voltage |     | Wattage |  |
|---------|--------------------------|------------------------------------|---------|-----|---------|--|
| 1014403 | 8 qt. Frontier II Kettle | 15 x 13<br>(381 x 330)             |         | 120 | 650     |  |