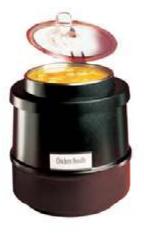

## The Frontier II Kettle®

The Frontier II Kettle® is the replacement kettle for the Tomlinson Economy Frontier Kettle featuring fast heat up and NSF approval for rethermalization. The kettle has a durable powder coated black steel shell, adjustable temperature control and hinged lid. It is shipped complete with a 6, 8 or 12 quart (5.7, 7.6, or 11.4 litre) stainless steel food insert and product cards. The unit is available in 120 or 240 volt.