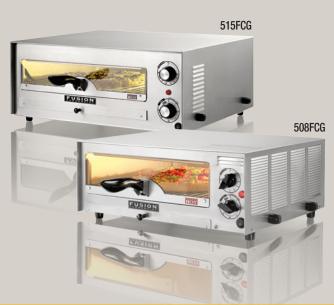

#### Model Number: 1024344 (515FCG)

Unit Dimensions (Handle down): 24"L x 24-1/2"W x 10"H

Unit Dimensions (Handle up): 24"L x 20"W x 12-3/4"H

Electrical Information: Equipped with 60" three-wire grounded cord with a standard three-pronged male plug

#### Model Number: 1024213 (508FCG)

Unit Dimensions (Handle down): 20-3/16"L x 21-3/8"W x 9-7/8"H

Unit Dimensions (Handle up): 20-3/16"L x 17-1/2"W x 7-3/4"H

Electrical Information: Equipped with 60" three-wire grounded cord with a standard three-pronged male plug