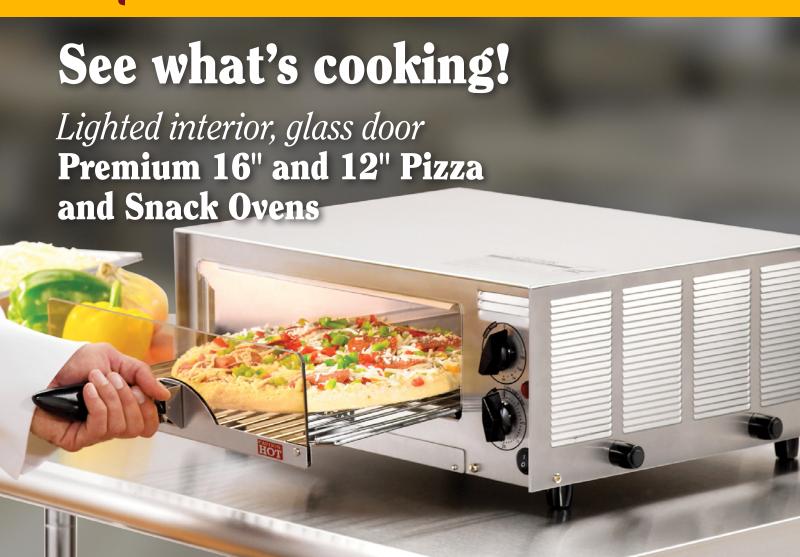

### Now you can bake your pizza and see it, too!

Keep an eye on what's cooking—and tempt customers with appetizing sights and aromas. The Premium Pizza and Snack Ovens in 16" and 12" are versatile countertop ovens that bake—and hold at serving temperature—any kind of frozen pizza, frozen snack foods, single-serve entrees, and more! Get all the great features of the original oven, and more!

- Lighted cabinet
- See-through tempered glass door
- 30-minute timer with HOLD feature

## Premium Pizza and Snack Ovens

# This versatile oven bakes all types of frozen pizza, popular frozen snack foods, and single-serve entrees.

#### **Features:**

- See-through tempered glass door
- Interior cabinet light
- Easy-set 30 minute timer with HOLD feature
- Adjustable temperature control:
  16" (515FCG) 150°F to 500°F
  12" (508FCG) 150°F to 450°F
- High-quality brushed stainless steel exterior
- Durable heating elements provide even heating performance throughout the oven
- Wider oven opening provides more versatility than standard pizza ovens
- Heavy-duty chrome-plated baking rack
- Removable crumb tray with non-stick finish for easy clean-up
- Ergonomically designed, convenient, space-saving flip-up handle
- Stand-offs on three sides (back and two sides) and heat release vents to ensure proper ventilation
- Skid-resistant feet
- One-year limited warranty