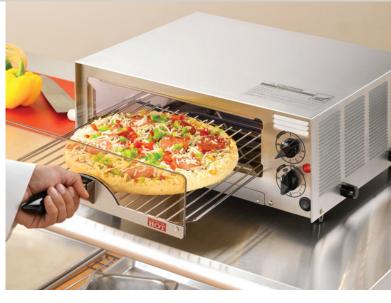

### Now you can bake your pizza and see it, too!

Keep an eye on what's cooking—and tempt customers with appetizing sights and aromas. The Premium Pizza and Snack Ovens in 16" and 12" are versatile countertop ovens that bake—and hold at serving temperature—any kind of frozen pizza, frozen snack foods, single-serve entrees, and more! Get all the great features of the original oven, and more!

# This versatile oven bakes all types of frozen pizza, popular frozen snack foods, and single-serve entrees.