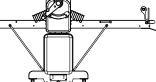

# Reversible Dough Sheeter

Side View

111.2"

SFG500T / TM

Line drawing is the SFG500TM

|   | SFG500T           | SFG500TM           |
|---|-------------------|--------------------|
| А | 76 1/2" (194.3cm) | 111 1/4" (282.5cm) |
| В | 38 3/8" (97.2cm)  | 42 1/4" (107.2cm)  |
| С | 50 1/8" (127.2cm) | 50" (126.9cm)      |

| Other Dimensions |                |                |                 |                   |                 |  |
|------------------|----------------|----------------|-----------------|-------------------|-----------------|--|
| Model            | Base Length    | Belt Width     | Length Folded   | Height Folded     | Carpet Length   |  |
| SFG500T          | 29 5/8" (75cm) | 19 3⁄4" (50cm) | 29 5/8" (75cm)  | 58 3/8" (148.2cm) | 27 5/8" (70cm)  |  |
| SFG500TM         | 29 5/8" (75cm) | 19 3⁄4" (50cm) | 43 3/8" (110cm) | 75 5⁄8" (192cm)   | 46 1/2" (118cm) |  |