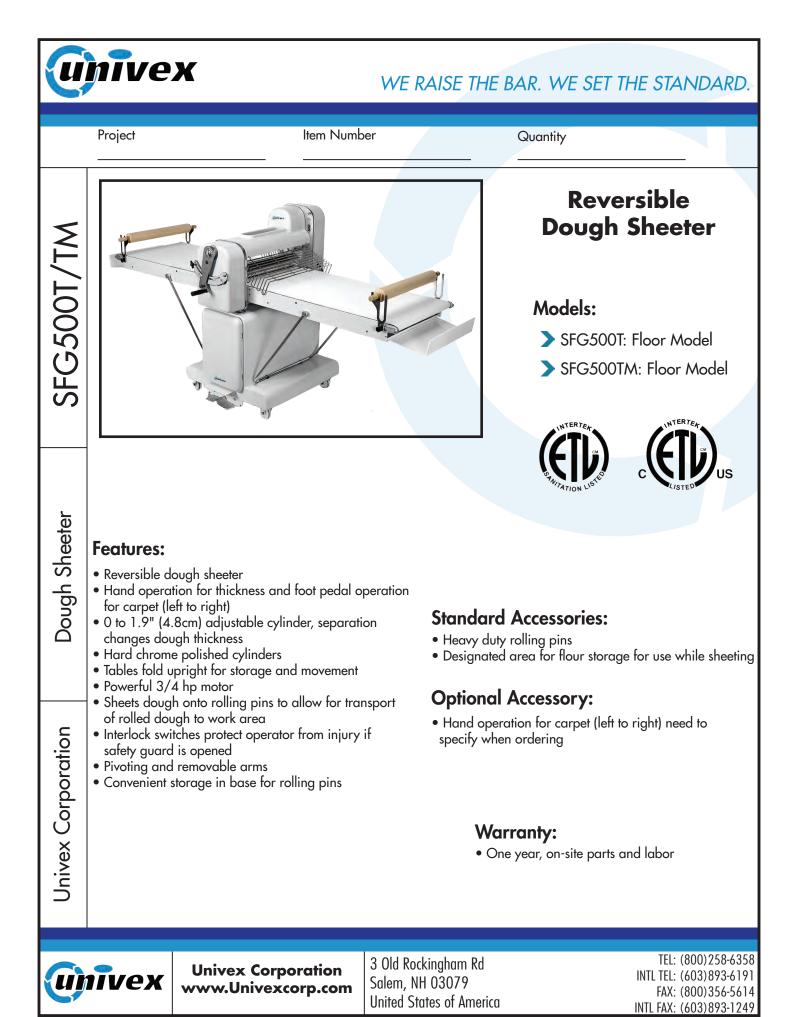

# Reversible Dough Sheeter

Side View

111.2"

SFG500T / TM

Line drawing is the SFG500TM

|   | SFG500T           | SFG500TM           |
|---|-------------------|--------------------|
| А | 76 1/2" (194.3cm) | 111 1/4" (282.5cm) |
| В | 38 3/8" (97.2cm)  | 42 1/4" (107.2cm)  |
| С | 50 1/8" (127.2cm) | 50" (126.9cm)      |