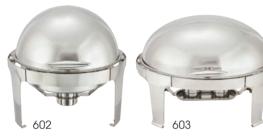

| ITEM         | DESCRIPTION                    | UOM  | CASE  |
|--------------|--------------------------------|------|-------|
| 601          | 8 Qt. Full-size                | Set  | 1     |
| 602          | 6 Qt. Round                    | Set  | 1     |
| <b>▶</b> 603 | 8 Qt. Oval                     | Set  | 1     |
| 601-WP1      | Water Pan for 601              | Each | 8     |
| ▶602-WP      | Water Pan for 602              | Each | 12    |
| 603-WP       | Water Pan for 603              | Each | 6     |
| SPF2         | Food Pan for 601               | Each | 6/12  |
| 602-FP       | Food Pan for 602               | Each | 12    |
| SPFD-2R      | Round Divided Food Pan for 602 | Each | 10    |
| 603-FP       | Food Pan for 603               | Each | 6     |
| C-F1         | Fuel Holder with Cover         | Each | 12/48 |