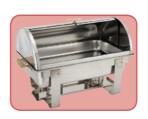

Electric water pan available for the full-size chafers see page 37 for details

DALLAS

- Available with lift-off or roll-top cover options
- ♦ Made of polished stainless steel with mirror finish covers
- Includes food pan, water pan, and fuel holder(s)

| ITEM DESCRIPTION UOM                    | CASE  |
|-----------------------------------------|-------|
| C-6080 8 Qt. Full-Size, Gold Accent Set | 1     |
| C-5080 8 Qt. Roll top, Gold Accent Set  | 1     |
| C-RTC Roll top Cover for C-5080 Each    | 1     |
| C-WPF Water Pan for C-6080, C-5080 Each | 6     |
| SPF2 Food Pan for C-6080, C-5080 Each   | 6/12  |
| C-F1 Fuel Holder with Cover Each        | 12/48 |