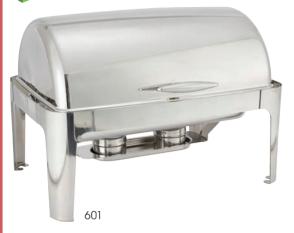

## **MADISON HEAVY WEIGHT SERIES**

- ◆ A modern design that is perfect for casual and formal settings
- Made of 18/8 stainless steel with highly polished mirror finish dome covers
- Roll-top covers can stop at any angle
- Includes food pan, water pan, and fuel holder(s)

| ITEM         | DESCRIPTION                    | UOM  | CASE  |
|--------------|--------------------------------|------|-------|
| 601          | 8 Qt. Full-size                | Set  | 1     |
| 602          | 6 Qt. Round                    | Set  | 1     |
| <b>▶</b> 603 | 8 Qt. Oval                     | Set  | 1     |
| 601-WP1      | Water Pan for 601              | Each | 8     |
| ▶602-WP      | Water Pan for 602              | Each | 12    |
| 603-WP       | Water Pan for 603              | Each | 6     |
| SPF2         | Food Pan for 601               | Each | 6/12  |
| 602-FP       | Food Pan for 602               | Each | 12    |
| SPFD-2R      | Round Divided Food Pan for 602 | Each | 10    |
| 603-FP       | Food Pan for 603               | Each | 6     |
| C-F1         | Fuel Holder with Cover         | Each | 12/48 |