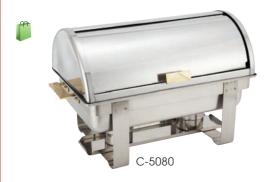

Electric water pan available for the full-size chafers see page 37 for details

DALLAS

- Available with lift-off or roll-top cover options
- ♦ Made of polished stainless steel with mirror finish covers
- Includes food pan, water pan, and fuel holder(s)

| ITEM DESCRIPTION UOM                    | CASE  |
|-----------------------------------------|-------|
| C-6080 8 Qt. Full-Size, Gold Accent Set | 1     |
| C-5080 8 Qt. Roll top, Gold Accent Set  | 1     |
| C-RTC Roll top Cover for C-5080 Each    | 1     |
| C-WPF Water Pan for C-6080, C-5080 Each | 6     |
| SPF2 Food Pan for C-6080, C-5080 Each   | 6/12  |
| C-F1 Fuel Holder with Cover Each        | 12/48 |