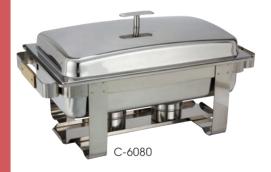

Electric water pan available for the full-size chafers see page 37 for details

DALLAS

- Available with lift-off or roll-top cover options
- ♦ Made of polished stainless steel with mirror finish covers
- Includes food pan, water pan, and fuel holder(s)

| ITEM DESCRIPTION UOM                    | CASE  |
|-----------------------------------------|-------|
| C-6080 8 Qt. Full-Size, Gold Accent Set | 1     |
| C-5080 8 Qt. Roll top, Gold Accent Set  | 1     |
| C-RTC Roll top Cover for C-5080 Each    | 1     |
| C-WPF Water Pan for C-6080, C-5080 Each | 6     |
| SPF2 Food Pan for C-6080, C-5080 Each   | 6/12  |
| C-F1 Fuel Holder with Cover Each        | 12/48 |