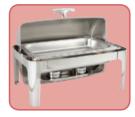

## **MADISON HEAVY WEIGHT SERIES**

- ◆ A modern design that is perfect for casual and formal settings
- Made of 18/8 stainless steel with highly polished mirror finish dome covers
- Roll-top covers can stop at any angle
- Includes food pan, water pan, and fuel holder(s)

| ITEM         | DESCRIPTION                    | UOM  | CASE  |
|--------------|--------------------------------|------|-------|
| 601          | 8 Qt. Full-size                | Set  | 1     |
| 602          | 6 Qt. Round                    | Set  | 1     |
| <b>▶</b> 603 | 8 Qt. Oval                     | Set  | 1     |
| 601-WP1      | Water Pan for 601              | Each | 8     |
| ▶602-WP      | Water Pan for 602              | Each | 12    |
| 603-WP       | Water Pan for 603              | Each | 6     |
| SPF2         | Food Pan for 601               | Each | 6/12  |
| 602-FP       | Food Pan for 602               | Each | 12    |
| SPFD-2R      | Round Divided Food Pan for 602 | Each | 10    |
| 603-FP       | Food Pan for 603               | Each | 6     |
| C-F1         | Fuel Holder with Cover         | Each | 12/48 |