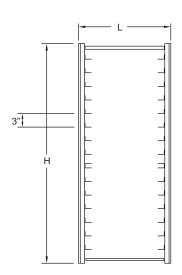

**TSP-2224** 

**TSP-2250 FRONT VIEW** 

**TSP-2250 SIDE VIEW** 

**TSP-2224 FRONT VIEW** 

**TSP-2224 SIDE VIEW** 

| Model*   | L  | D  | Н     | Shelf/Ledge<br>Spacing | Capacity (18 x 26 size sheet pan) | Weight (lbs.)† |
|----------|----|----|-------|------------------------|-----------------------------------|----------------|
| TSP-2250 | 21 | 24 | 50    | 3 (76mm)               | 15                                | 41             |
| TSP-2224 | 21 | 24 | 221/2 | 31/4 (83mm)            | 6                                 | 19             |