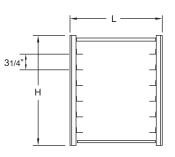

**TSP-2224** 

**TSP-2250 FRONT VIEW** 

**TSP-2250 SIDE VIEW** 

**TSP-2224 FRONT VIEW** 

**TSP-2224 SIDE VIEW** 

| Model*   | L  | D  | Н     | Shelf/Ledge<br>Spacing | Capacity (18 x 26 size sheet pan) | Weight (lbs.)† |
|----------|----|----|-------|------------------------|-----------------------------------|----------------|
| TSP-2250 | 21 | 24 | 50    | 3 (76mm)               | 15                                | 41             |
| TSP-2224 | 21 | 24 | 221/2 | 31/4 (83mm)            | 6                                 | 19             |