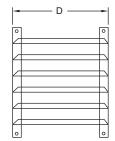

**TSP-2224** 

**TSP-2250 FRONT VIEW** 

**TSP-2250 SIDE VIEW** 

**TSP-2224 FRONT VIEW** 

**TSP-2224 SIDE VIEW** 

| Model*   | L  | D  | Н     | Shelf/Ledge<br>Spacing | Capacity (18 x 26 size sheet pan) | Weight (lbs.)† |
|----------|----|----|-------|------------------------|-----------------------------------|----------------|
| TSP-2250 | 21 | 24 | 50    | 3 (76mm)               | 15                                | 41             |
| TSP-2224 | 21 | 24 | 221/2 | 31/4 (83mm)            | 6                                 | 19             |