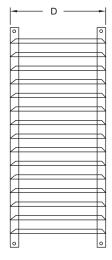

**TSP-2224** 

**TSP-2250 FRONT VIEW** 

**TSP-2250 SIDE VIEW** 

**TSP-2224 FRONT VIEW** 

**TSP-2224 SIDE VIEW** 

| Model*   | L  | D  | Н     | Shelf/Ledge<br>Spacing | Capacity (18 x 26 size sheet pan) | Weight (lbs.)† |
|----------|----|----|-------|------------------------|-----------------------------------|----------------|
| TSP-2250 | 21 | 24 | 50    | 3 (76mm)               | 15                                | 41             |
| TSP-2224 | 21 | 24 | 221/2 | 31/4 (83mm)            | 6                                 | 19             |