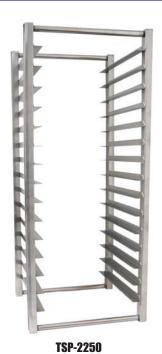

## Pan Racks

## \_\_\_ FEATURES & BENEFITS =\_\_

- Full / half size pan rack
- Fits in full door for refrig & freezers (TPS-2250)
- Fits in pizza prep or solid door refrig & freezers (TPS-2224)
- 304 stainless steel construction
- Resists corrosion in high moisture refrigerated environments

**TSP-2224** 

**TSP-2250 FRONT VIEW** 

**TSP-2250 SIDE VIEW** 

**TSP-2224 FRONT VIEW** 

**TSP-2224 SIDE VIEW** 

| Model*   | L  | D  | Н     | Shelf/Ledge<br>Spacing | Capacity (18 x 26 size sheet pan) | Weight (lbs.)† |
|----------|----|----|-------|------------------------|-----------------------------------|----------------|
| TSP-2250 | 21 | 24 | 50    | 3 (76mm)               | 15                                | 41             |
| TSP-2224 | 21 | 24 | 221/2 | 31/4 (83mm)            | 6                                 | 19             |