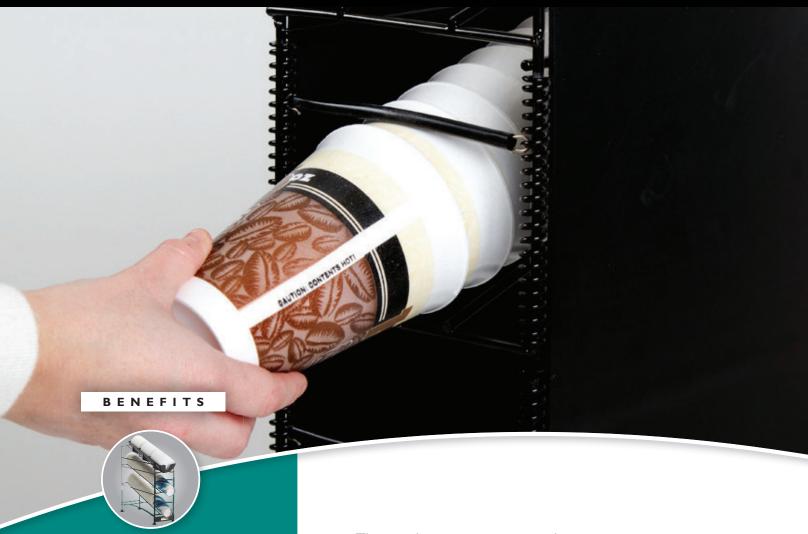

## Wireworks

DISPENSES PAPER, PLASTIC OR FOAM
CUPS WITHOUT DAMAGING OR
MARRING CUPS

EASILY ADAPT
WITH ADJUSTMENT COILS TO
FIT YOUR CUP SIZE

AVAILABLE WITH
STRAW ORGANIZER AND SPINDLE
FOR DOMED LIDS

The simple, economic way to dispense cups one-at-a-time.

Wireworks<sup>™</sup> Cup Dispenser & Lid Organizer is a hygienic and economic way to dispense cups one-at-a-time. Coils easily adjust to accommodate paper, plastic, or foam cups 8-44 ounces, while the top lid tray provides easy access to lids. Wireworks<sup>™</sup> features suction cup feet to hold unit securely in place and is available in models with and without side panels. Optional spindle organizes domed lids; straw caddy holds straws or stir sticks.