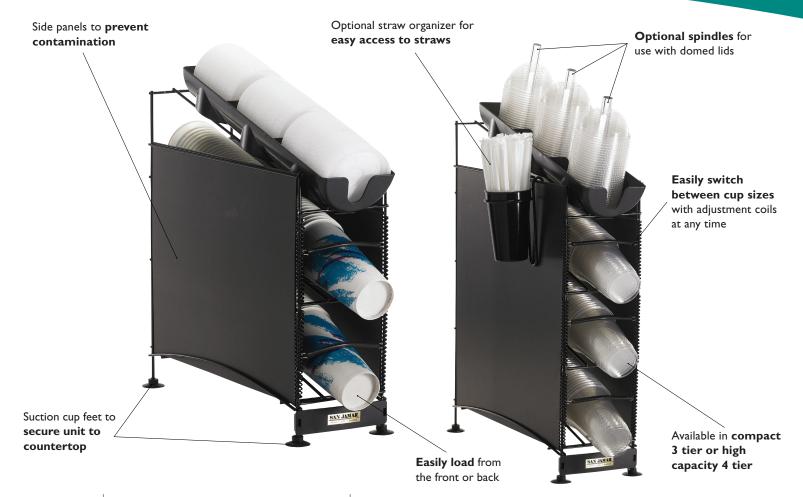

Wireworks<sup>™</sup> Cup Dispenser & Lid Organizer is a hygienic and economic way to dispense cups one-at-a-time. Coils easily adjust to accommodate paper, plastic, or foam cups 8-44 ounces, while the top lid tray provides easy access to lids. Wireworks<sup>™</sup> features suction cup feet to hold unit securely in place and is available in models with and without side panels. Optional spindle organizes domed lids; straw caddy holds straws or stir sticks.