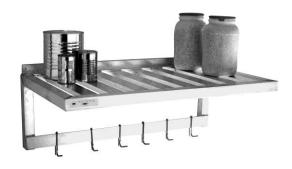

## **GUARANTEE:**

These wall shelves carry a **Lifetime Guarantee** against rust and corrosion and also carry a **Five-Year Guarantee** against workmanship and material defects.

Model #1121

**Model #1121PR** 

**Model #1121PR** 

| Model No.                  | Size-D | Size-L | Wt. Cap. | No. Of Hooks |  |
|----------------------------|--------|--------|----------|--------------|--|
| T-Bar Wall Shelf/ Pot Rack |        |        |          |              |  |
| 1121PR                     | 20"    | 36"    | 700      | 6            |  |
| 1122PR                     | 20"    | 48"    | 600      | 7            |  |
| 1123PR                     | 20"    | 60"    | 500      | 8            |  |