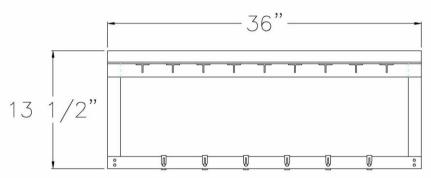

**Model #1121PR** 

| Model No.                  | Size-D | Size-L | Wt. Cap. | No. Of Hooks |  |
|----------------------------|--------|--------|----------|--------------|--|
| T-Bar Wall Shelf/ Pot Rack |        |        |          |              |  |
| 1121PR                     | 20"    | 36"    | 700      | 6            |  |
| 1122PR                     | 20"    | 48"    | 600      | 7            |  |
| 1123PR                     | 20"    | 60"    | 500      | 8            |  |