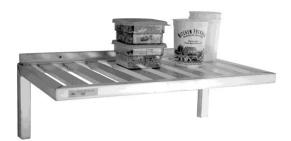

## **GUARANTEE:**

These wall shelves carry a **Lifetime Guarantee** against rust and corrosion and also carry a **Five-Year Guarantee** against workmanship and material defects.

Model #1121

**Model #1121PR** 

| Model No.        | Size-D | Size-L | Wt. Cap. |  |  |  |
|------------------|--------|--------|----------|--|--|--|
| T-Bar Wall Shelf |        |        |          |  |  |  |
| 1121             | 20"    | 36"    | 700      |  |  |  |
| 1122             | 20"    | 48"    | 600      |  |  |  |
| 1123             | 20"    | 60"    | 500      |  |  |  |
| 1124             | 24"    | 60"    | 500      |  |  |  |