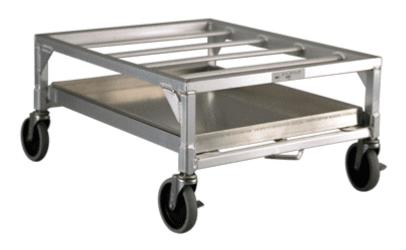

# **CHICKEN DOLLY**

#### **APPLICATION:**

This dolly keeps drips, spills, and condensation to a minimum with a sturdy removable drip pan. Specifically designed to stack iced or frozen food.

#### **MATERIAL:**

Framework is constructed out of 1"x1"x.070" wall tubing. Laterals are constructed out of 1/2"x1 1/4" oval tubing. Removable drip tray is constructed out of .063" aluminum sheet.

### **CASTERS:**

This dolly comes equipped with four 5" stem type swivel casters.