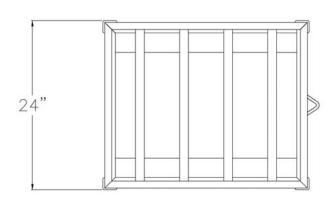

## Model #1187

| Model No.             | Size-W | Size-H | Size-D       |
|-----------------------|--------|--------|--------------|
| 1187                  | 24"    | 14"    | 30 1/4"      |
| Aluminum Drag Hook    |        |        |              |
| 1199                  |        |        | 34 1/2" Long |
| Replacement Drip Tray |        |        |              |
| 1188                  |        |        |              |