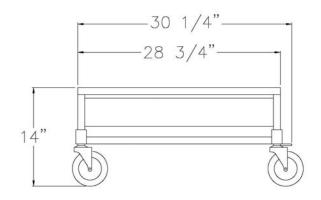

## Model #1187

| Model No.             | Size-W | Size-H | Size-D       |
|-----------------------|--------|--------|--------------|
| 1187                  | 24"    | 14"    | 30 1/4"      |
| Aluminum Drag Hook    |        |        |              |
| 1199                  |        |        | 34 1/2" Long |
| Replacement Drip Tray |        |        |              |
| 1188                  |        |        |              |