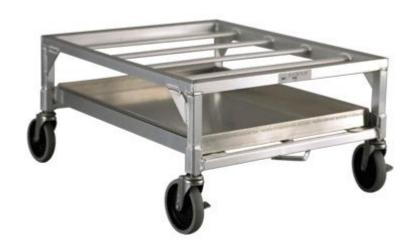

# **CHICKEN DOLLY**

#### **APPLICATION:**

This dolly keeps drips, spills, and condensation to a minimum with a sturdy removable drip pan. Specifically designed to stack iced or frozen food.

### MATERIAL:

Framework is constructed out of 1"x1"x.070" wall tubing. Laterals are constructed out of 1/2"x1 1/4" oval tubing. Removable drip tray is constructed out of .063" aluminum sheet.

# **CASTERS:**

This dolly comes equipped with four 5" stem type swivel casters.