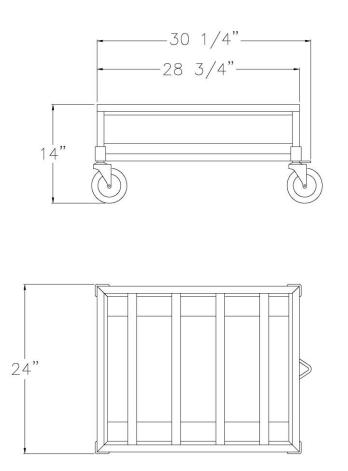

# Model #1187

| Model No.             | Size-W | Size-H | Size-D       |
|-----------------------|--------|--------|--------------|
| 1187                  | 24"    | 14"    | 30 1/4"      |
| Aluminum Drag Hook    |        |        |              |
| 1199                  |        |        | 34 1/2" Long |
| Replacement Drip Tray |        |        |              |
| 1188                  |        |        |              |