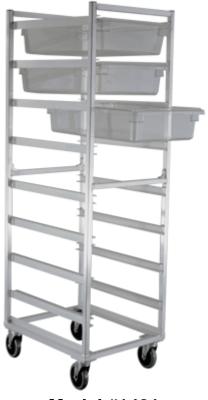

# **POLY BOX STORAGE RACK**

## **APPLICATION:**

These racks are specifically designed to hold 18"x26" or 18"x13" poly food boxes. It also can hold poly boxes from many different manufactures such as Cambro, Carlisle, Continental, or Rubbermaid.

### **CASTERS:**

These racks come equipped with four 5" platform type swivel casters.

Model #1481

| Model No. | Size-W   | Size-H  | Size-D | Runner Spac. | Pan Cap. |
|-----------|----------|---------|--------|--------------|----------|
| 1481      | 20 7/16" | 70"     | 26"    | 7 1/2"       | 8        |
| NS648     | 20 7/16" | 70 3/4" | 26"    | 3 1/2"       | 16       |
| 92052     | 20 7/16" | 71 3/4" | 26"    | 5"           | 12       |