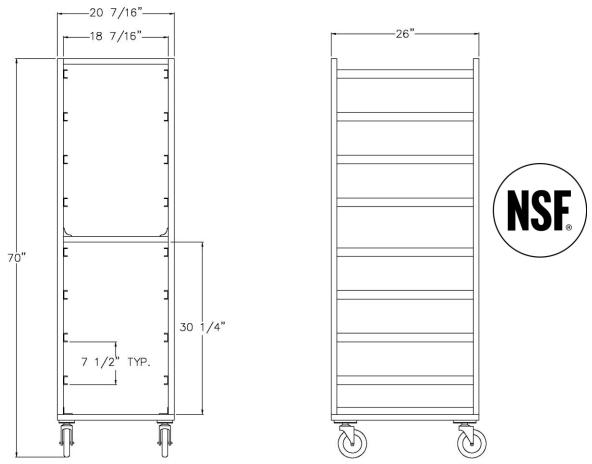

Model #1481

| Model No. | Size-W   | Size-H  | Size-D | Runner Spac. | Pan Cap. |
|-----------|----------|---------|--------|--------------|----------|
| 1481      | 20 7/16" | 70"     | 26"    | 7 1/2"       | 8        |
| NS648     | 20 7/16" | 70 3/4" | 26"    | 3 1/2"       | 16       |
| 92052     | 20 7/16" | 71 3/4" | 26"    | 5"           | 12       |