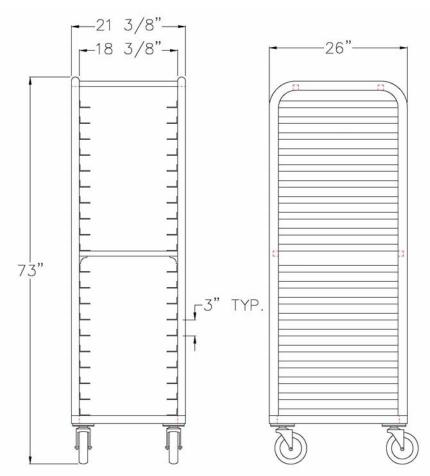

Model #4331

| Model No. | Size-W  | Size-H | Size-D | Runner Spacing | Pan Cap. |
|-----------|---------|--------|--------|----------------|----------|
| 4330      | 21 3/8" | 73"    | 26"    | 2"             | 30       |
| 4331      | 21 3/8" | 73"    | 26"    | 3"             | 20       |
| 4332      | 21 3/8" | 73"    | 26"    | 4"             | 15       |
| 4333      | 21 3/8" | 73"    | 26"    | 5"             | 12       |