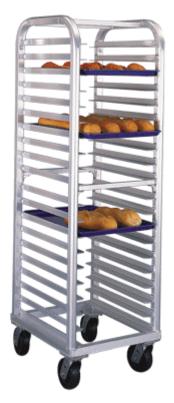

# LIFETIME BUN PAN RACKS

## **APPLICATION:**

These bun pan racks are built to last. Heavy-duty design is guaranteed for life, so you will never need another pan rack.

### **CASTERS:**

These racks come equipped with four 6"x2" platform type swivel casters.