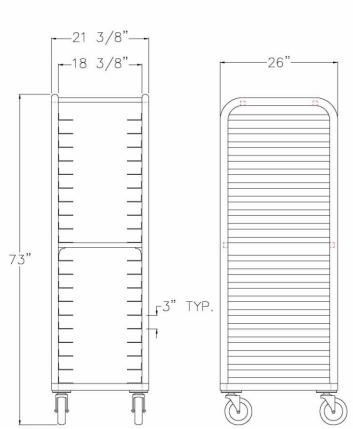

Model #4339

| Model No.               | Size-W  | Size-H | Size-D | Runner Spacing |
|-------------------------|---------|--------|--------|----------------|
| Wide-Angle Pan Racks    |         |        |        |                |
| 4339                    | 21 3/8" | 73"    | 26"    | 3"             |
| 4340                    | 21 3/8" | 73"    | 26"    | 5"             |
| Stepped-Angle Pan Racks |         |        |        |                |
| 4640                    | 25"     | 73"    | 26"    | 4 1/2"         |
| 4642                    | 25"     | 73"    | 26"    | 3"             |