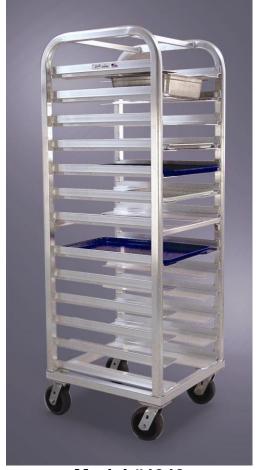

# **APPLICATION:**

These racks are built specifically for roll-in freezers, proofers, refrigerators, and retarders. Heavy-duty construction is built for the long haul. Angle runners are NOT ADJUSTABLE.

## **MATERIAL:**

Uprights are constructed out of 1 1/2"x1 3/4" .070" wall D-Tube. Angle runners are 1 1/2"x 3 1/4"x .100" wall on the wide-angle racks and angle runners are 2"x6 3/16"x.100" wall on the stepped angle racks.

### **CASTERS:**

These racks come equipped with four 5" platform type swivel casters.

### **GUARANTEE:**

These racks carry a **Lifetime Guarantee** against rust and corrosion and also carry a **Lifetime Guarantee** against workmanship and material defects.

Model #4640

Phone:800-255-0104 Fax: 877-877-7687 www.newageindustrial.com sales@newageindustrial.com New Age Industrial reserves the right to modify or make changes at any time without notice to materials and specifications.