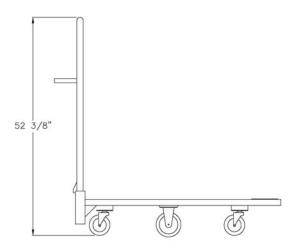

Model #95370

| Model No. | Size-W | Size-H  | Size-L  | Wt. Cap. | Deck Ht. | No. Casters |
|-----------|--------|---------|---------|----------|----------|-------------|
| 95370     | 20"    | 52 3/8" | 55 1/4" | 1200#    | 9"       | 6           |