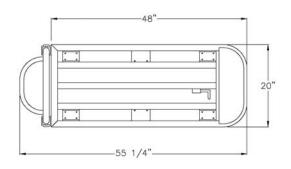

Model #95370

| Model No. | Size-W | Size-H  | Size-L  | Wt. Cap. | Deck Ht. | No. Casters |
|-----------|--------|---------|---------|----------|----------|-------------|
| 95370     | 20"    | 52 3/8" | 55 1/4" | 1200#    | 9"       | 6           |