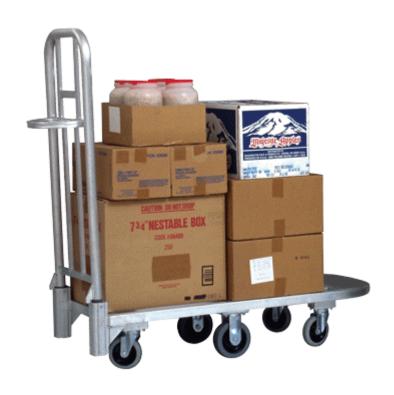

# **GENERAL MERCHANDISING CART**

### **APPLICATION:**

This cart is designed for transporting heavy loads from the backroom to the floor. When you are done it folds up easy for storage. This cart has a 6 3/4 square feet of deck space and only takes up 2 1/4 square feet of storage space.